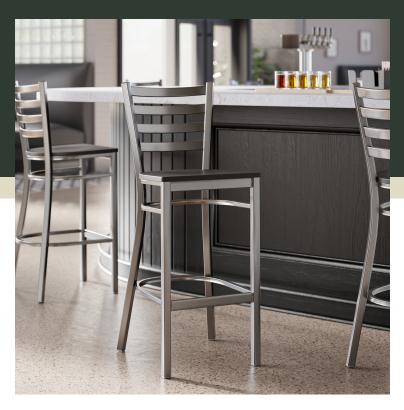

### **Notes & Details**

Seat your guests in comfort and style with this Lancaster Table & Seating clear coat finish ladder back bar stool with black wood seat. This bar stool's sturdy wood seat with a sleek black finish combines with its contemporary ladder back steel frame to instill a modern look in any location. Plus, since this bar stool's back is contoured for a customer's back, it will provide comfort while maintaining a distinct appearance.

This bar stool's sturdy steel frame provides unmatched durability in your dining room. It can hold up to 330 lb. of weight thanks to the metal frame and supports under the seat. Additionally, the clear coat powder coating on this bar stool ensures longevity through everyday wear and tear, resisting strains, scratches, and smudges. It also features a ladder back design that gives it a unique visual appeal, making it perfect for either upscale or casual decor. The durable black wood seat is easy to clean, and it offers style and convenience in your establishment!

This convenient bar stool weighs just 16 lb., which makes it easy for staff and customers to set up and move these seats. Each leg has a glide on the bottom to protect floors from becoming scuffed when the bar stools are moved. To save you the time and hassle of assembly, this bar stool is shipped fully assembled with the seat already attached.