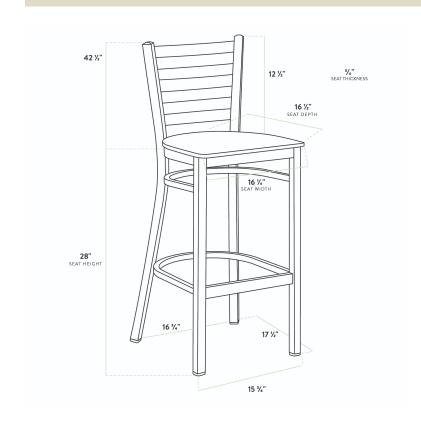

| Length           | 17 1/2 Inches   |
|------------------|-----------------|
| Width            | 17 1/4 Inches   |
| Height           | 42 1/2 Inches   |
| Seat Width       | 16 3/4 Inches   |
| Seat Depth       | 16 1/2 Inches   |
| Height Style     | Bar Height      |
| Seat Height      | 28 Inches       |
| Arms             | Without Arms    |
| Assembly Options | Fully Assembled |
| Back             | With Back       |