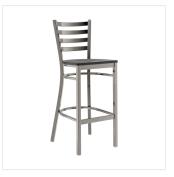

## Lancaster Table & Seating Clear Coat Finish Ladder Back Bar Stool with Black Wood Seat - Assembled

#164BMLCWBKAS

| Item #:   | 164BMLCWBKAS | Qty:  |  |
|-----------|--------------|-------|--|
| Project:  |              |       |  |
| Approval: |              | Date: |  |

| Length           | 17 1/2 Inches   |
|------------------|-----------------|
| Width            | 17 1/4 Inches   |
| Height           | 42 1/2 Inches   |
| Seat Width       | 16 3/4 Inches   |
| Seat Depth       | 16 1/2 Inches   |
| Height Style     | Bar Height      |
| Seat Height      | 28 Inches       |
| Arms             | Without Arms    |
| Assembly Options | Fully Assembled |
| Back             | With Back       |

| Technical Data |                     |
|----------------|---------------------|
| Back Color     | Silver              |
| Capacity       | 330 lb.             |
| Design         | Modern              |
| Finish         | Clear Coat          |
| Frame Color    | Silver              |
| Frame Material | Metal<br>Steel      |
| Padded Seat    | Without Padded Seat |
| Seat Color     | Black               |
| Seat Material  | Wood                |
| Seat Thickness | 3/4 Inch            |
| Seat Type      | Solid               |
| Style          | Ladder Back         |
| Туре           | Stools              |
| Usage          | Indoor              |