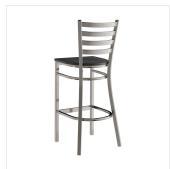

## Lancaster Table & Seating Clear Coat Finish Ladder Back Bar Stool with Black Wood Seat - Assembled

#164BMLCWBKAS

| Item #:   | 164BMLCWBKAS | Qty:  |  |
|-----------|--------------|-------|--|
| Project:  |              |       |  |
| Approval: |              | Date: |  |

| Length           | 17 1/2 Inches   |
|------------------|-----------------|
| Width            | 17 1/4 Inches   |
| Height           | 42 1/2 Inches   |
| Seat Width       | 16 3/4 Inches   |
| Seat Depth       | 16 1/2 Inches   |
| Height Style     | Bar Height      |
| Seat Height      | 28 Inches       |
| Arms             | Without Arms    |
| Assembly Options | Fully Assembled |
| Back             | With Back       |

| Technical Data |                     |
|----------------|---------------------|
| Back Color     | Silver              |
| Capacity       | 330 lb.             |
| Design         | Modern              |
| Finish         | Clear Coat          |
| Frame Color    | Silver              |
| Frame Material | Metal<br>Steel      |
| Padded Seat    | Without Padded Seat |
| Seat Color     | Black               |
| Seat Material  | Wood                |
| Seat Thickness | 3/4 Inch            |
| Seat Type      | Solid               |
| Style          | Ladder Back         |
| Туре           | Stools              |
| Usage          | Indoor              |