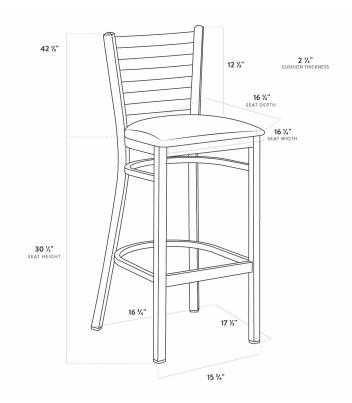

| Length           | 17 1/2 Inches |
|------------------|---------------|
| Width            | 17 1/4 Inches |
| Height           | 42 1/2 Inches |
| Seat Width       | 16 3/4 Inches |
| Seat Depth       | 16 1/2 Inches |
| Height Style     | Bar Height    |
| Seat Height      | 30 1/2 Inches |
| Arms             | Without Arms  |
| Assembly Options | Detached Seat |
| Back             | With Back     |