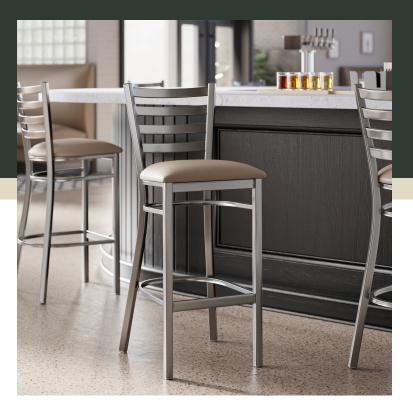

## **Notes & Details**

Seat your guests in comfort and style with this Lancaster Table & Seating clear coat finish ladder back bar stool with 2 1/2" taupe vinyl padded seat. This bar stool's sleek padded seat combines with its contemporary ladder back steel frame to instill a modern look in any location. Plus, since this bar stool's back is contoured for a customer's back, it will provide comfort while maintaining a distinct appearance.

This bar stool's sturdy steel frame provides unmatched durability in your dining room. It can hold up to 330 lb. of weight thanks to the metal frame and supports under the seat. Additionally, the clear powder coating on this bar stool ensures longevity through everyday wear and tear, resisting strains, scratches, and smudges. It also features a ladder back design that gives it a unique visual appeal, making it perfect for either upscale or casual decor. The 2 1/2" thick taupe vinyl padded seat provides exceptional comfort for your guests, and it's also durable and easy to clean! It is made with fire-retardant foam for added safety.