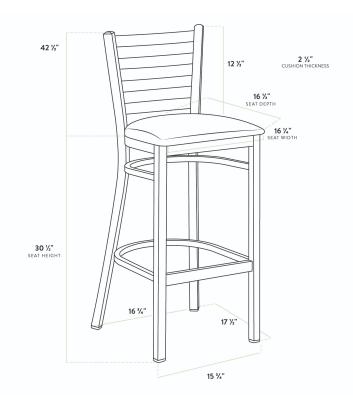

| Length           | 17 1/2 Inches |
|------------------|---------------|
| Width            | 17 1/4 Inches |
| Height           | 42 1/2 Inches |
| Seat Width       | 16 3/4 Inches |
| Seat Depth       | 16 1/2 Inches |
| Height Style     | Bar Height    |
| Seat Height      | 30 1/2 Inches |
| Arms             | Without Arms  |
| Assembly Options | Detached Seat |
| Back             | With Back     |