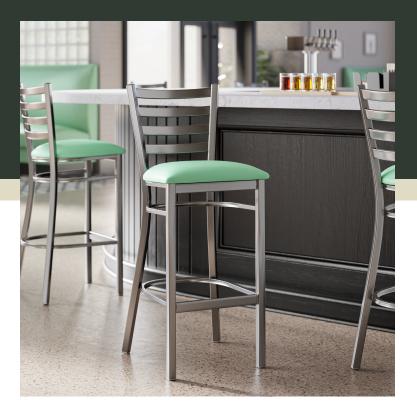

## **Notes & Details**

Seat your guests in comfort and style with this Lancaster Table & Seating clear coat finish ladder back bar stool with 2 1/2" seafoam vinyl padded seat. This bar stool's sleek padded seat combines with its contemporary ladder back steel frame to instill a modern look in any location. Plus, since this bar stool's back is contoured for a customer's back, it will provide comfort while maintaining a distinct appearance.

This bar stool's sturdy steel frame provides unmatched durability in your dining room. It can hold up to 330 lb. of weight thanks to the metal frame and supports under the seat. Additionally, the clear powder coating on this bar stool ensures longevity through everyday wear and tear, resisting strains, scratches, and smudges. It also features a ladder back design that gives it a unique visual appeal, making it perfect for either upscale or casual decor. The 2 1/2" thick seafoam vinyl padded seat provides exceptional comfort for your guests, and it's also durable and easy to clean! It is made with fire-retardant foam for added safety.