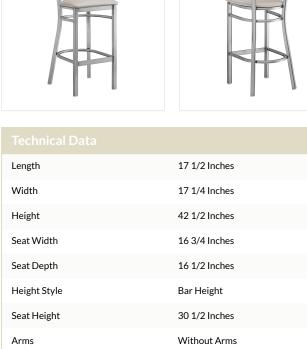

Detached Seat

With Back

| Back Color     | Silver           |
|----------------|------------------|
| Capacity       | 330 lb.          |
| Finish         | Clear Coat       |
| Frame Color    | Silver           |
| Frame Material | Metal<br>Steel   |
| Padded Seat    | With Padded Seat |
| Seat Color     | Gray             |
| Seat Material  | Vinyl            |
| Seat Thickness | 2 1/2 Inches     |
| Seat Type      | Solid            |
| Style          | Ladder Back      |
| Туре           | Stools           |
| Usage          | Indoor           |