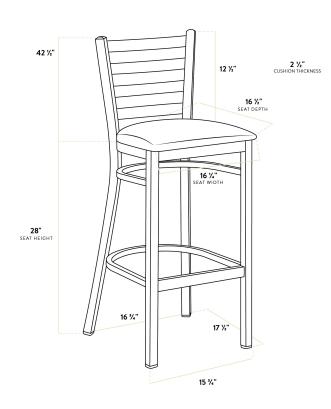

Detached Seat

With Back

| Back Color     | Silver           |
|----------------|------------------|
| Capacity       | 330 lb.          |
| Finish         | Clear Coat       |
| Frame Color    | Silver           |
| Frame Material | Metal<br>Steel   |
| Padded Seat    | With Padded Seat |
| Seat Color     | Gray             |
| Seat Material  | Vinyl            |
| Seat Thickness | 2 1/2 Inches     |
| Seat Type      | Solid            |
| Style          | Ladder Back      |
| Туре           | Stools           |
| Usage          | Indoor           |

## **Plan View**