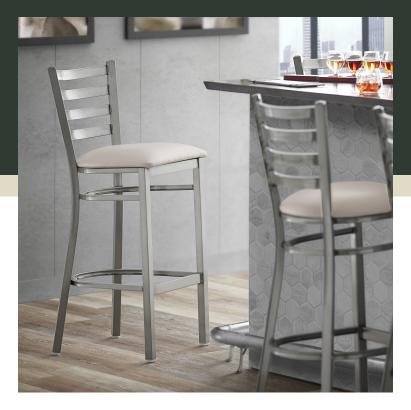

## **Notes & Details**

Seat your guests in comfort and style with this Lancaster Table & Seating clear coat finish ladder back bar stool with 2 1/2" light gray vinyl padded seat. This bar stool's sleek padded seat combines with its contemporary ladder back steel frame to instill a modern look in any location. Plus, since this bar stool's back is contoured for a customer's back, it will provide comfort while maintaining a distinct appearance.

This bar stool's sturdy steel frame provides unmatched durability in your dining room. It can hold up to 330 lb. of weight thanks to the metal frame and supports under the seat. Additionally, the clear powder coating on this bar stool ensures longevity through everyday wear and tear, resisting strains, scratches, and smudges. It also features a ladder back design that gives it a unique visual appeal, making it perfect for either upscale or casual decor. The 2 1/2" thick light gray vinyl padded seat provides exceptional comfort for your guests, and it's also durable and easy to clean! It is made with fire-retardant foam for added safety.

This convenient bar stool weighs just 16 lb., which makes it easy for staff and customers to set up and move these seats. Each leg has a glide on the bottom to protect floors from becoming scuffed when the bar stools are moved. To save you money, these bar stools are shipped with the seat detached. This bar stool requires light assembly by screwing in the seat to the frame with the four included screws.