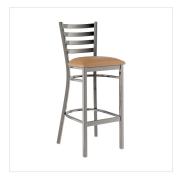

## **Notes & Details**

Seat your guests in comfort and style with this Lancaster Table & Seating clear coat finish ladder back bar stool with 2 1/2" light brown vinyl padded seat. This bar stool's sleek padded seat combines with its contemporary ladder back steel frame to instill a modern look in any location. Plus, since this bar stool's back is contoured for a customer's back, it will provide comfort while maintaining a distinct appearance.

This bar stool's sturdy steel frame provides unmatched durability in your dining room. It can hold up to 330 lb. of weight thanks to the metal frame and supports under the seat. Additionally, the clear powder coating on this bar stool ensures longevity through everyday wear and tear, resisting strains, scratches, and smudges. It also features a ladder back design that gives it a unique visual appeal, making it perfect for either upscale or casual decor. The 2 1/2" thick light brown vinyl padded seat provides exceptional comfort for your guests, and it's also durable and easy to clean! It is made with fire-retardant foam for added safety.

This convenient bar stool weighs just 16 lb., which makes it easy for staff and customers to set up and move these seats. Each leg has a glide on the bottom to protect floors from becoming scuffed when the bar stools are moved. To save you money, these bar stools are shipped with the seat detached. This bar stool requires light assembly by screwing in the seat to the frame with the four included screws.