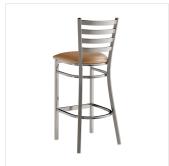

## **Notes & Details**

Seat your guests in comfort and style with this Lancaster Table & Seating clear coat finish ladder back bar stool with 2 1/2" light brown vinyl padded seat. This bar stool's sleek padded seat combines with its contemporary ladder back steel frame to instill a modern look in any location. Plus, since this bar stool's back is contoured for a customer's back, it will provide comfort while maintaining a distinct appearance.

This bar stool's sturdy steel frame provides unmatched durability in your dining room. It can hold up to 330 lb. of weight thanks to the metal frame and supports under the seat. Additionally, the clear powder coating on this bar stool ensures longevity through everyday wear and tear, resisting strains, scratches, and smudges. It also features a ladder back design that gives it a unique visual appeal, making it perfect for either upscale or casual decor. The 2 1/2" thick light brown vinyl padded seat provides exceptional comfort for your guests, and it's also durable and easy to clean! It is made with fire-retardant foam for added safety.

This convenient bar stool weighs just 16 lb., which makes it easy for staff and customers to set up and move these seats. Each leg has a glide on the bottom to protect floors from becoming scuffed when the bar stools are moved. To save you money, these bar stools are shipped with the seat detached. This bar stool requires light assembly by screwing in the seat to the frame with the four included screws.