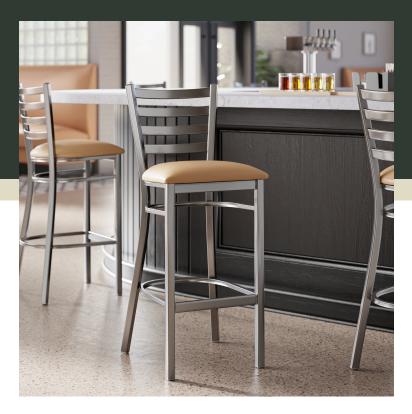

## **Notes & Details**

Seat your guests in comfort and style with this Lancaster Table & Seating clear coat finish ladder back bar stool with 2 1/2" light brown vinyl padded seat. This bar stool's sleek padded seat combines with its contemporary ladder back steel frame to instill a modern look in any location. Plus, since this bar stool's back is contoured for a customer's back, it will provide comfort while maintaining a distinct appearance.

This bar stool's sturdy steel frame provides unmatched durability in your dining room. It can hold up to 330 lb. of weight thanks to the metal frame and supports under the seat. Additionally, the clear powder coating on this bar stool ensures longevity through everyday wear and tear, resisting strains, scratches, and smudges. It also features a ladder back design that gives it a unique visual appeal, making it perfect for either upscale or casual decor. The 2 1/2" thick light brown vinyl padded seat provides exceptional comfort for your guests, and it's also durable and easy to clean! It is made with fire-retardant foam for added safety.

This convenient bar stool weighs just 16 lb., which makes it easy for staff and customers to set up and move these seats. Each leg has a glide on the bottom to protect floors from becoming scuffed when the bar stools are moved. To save you money, these bar stools are shipped with the seat detached. This bar stool requires light assembly by screwing in the seat to the frame with the four included screws.