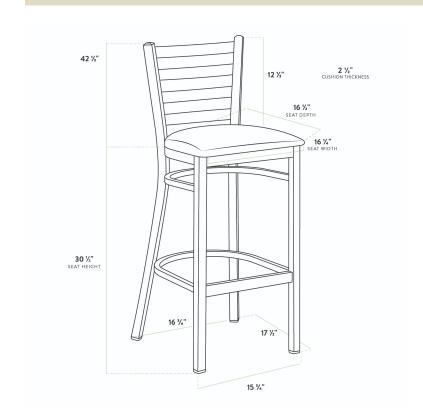

| Length           | 17 1/2 Inches   |
|------------------|-----------------|
| Width            | 17 1/4 Inches   |
| Height           | 42 1/2 Inches   |
| Seat Width       | 16 3/4 Inches   |
| Seat Depth       | 16 1/2 Inches   |
| Height Style     | Bar Height      |
| Seat Height      | 30 1/2 Inches   |
| Arms             | Without Arms    |
| Assembly Options | Fully Assembled |
| Back             | With Back       |