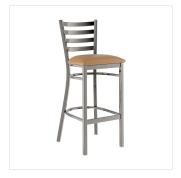

**Features** 

- Contoured back and built-in footrest for exceptional comfort
- Soft 2 1/2" thick vinyl padded cushion
- Sturdy steel frame and clear coat finish add extra durability and style
- Great for bar and raised table seating
- Conveniently ships fully assembled for immediate use

## **Notes & Details**

Seat your guests in comfort and style with this Lancaster Table & Seating clear coat finish ladder back bar stool with 2 1/2" light brown vinyl padded seat. This bar stool's sleek padded seat combines with its contemporary ladder back steel frame to instill a modern look in any location. Plus, since this bar stool's back is contoured for a customer's back, it will provide comfort while maintaining a distinct appearance.

This bar stool's sturdy steel frame provides unmatched durability in your dining room. It can hold up to 330 lb. of weight thanks to the metal frame and supports under the seat. Additionally, the clear powder coating on this bar stool ensures longevity through everyday wear and tear, resisting strains, scratches, and smudges. It also features a ladder back design that gives it a unique visual appeal, making it perfect for either upscale or casual decor. The 2 1/2" thick light brown vinyl padded seat provides exceptional comfort for your guests, and it's also durable and easy to clean! It is made with fire-retardant foam for added safety.