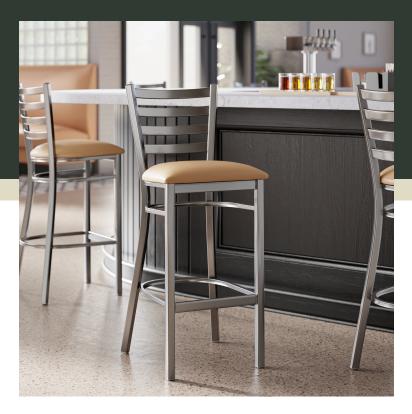

**Features** 

- Contoured back and built-in footrest for exceptional comfort
- Soft 2 1/2" thick vinyl padded cushion
- Sturdy steel frame and clear coat finish add extra durability and style
- Great for bar and raised table seating
- Conveniently ships fully assembled for immediate use

## **Notes & Details**

Seat your guests in comfort and style with this Lancaster Table & Seating clear coat finish ladder back bar stool with 2 1/2" light brown vinyl padded seat. This bar stool's sleek padded seat combines with its contemporary ladder back steel frame to instill a modern look in any location. Plus, since this bar stool's back is contoured for a customer's back, it will provide comfort while maintaining a distinct appearance.

This bar stool's sturdy steel frame provides unmatched durability in your dining room. It can hold up to 330 lb. of weight thanks to the metal frame and supports under the seat. Additionally, the clear powder coating on this bar stool ensures longevity through everyday wear and tear, resisting strains, scratches, and smudges. It also features a ladder back design that gives it a unique visual appeal, making it perfect for either upscale or casual decor. The 2 1/2" thick light brown vinyl padded seat provides exceptional comfort for your guests, and it's also durable and easy to clean! It is made with fire-retardant foam for added safety.