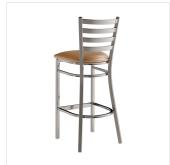

**Features** 

- Contoured back and built-in footrest for exceptional comfort
- Soft 2 1/2" thick vinyl padded cushion
- Sturdy steel frame and clear coat finish add extra durability and style
- Great for bar and raised table seating
- Conveniently ships fully assembled for immediate use

## **Notes & Details**

Seat your guests in comfort and style with this Lancaster Table & Seating clear coat finish ladder back bar stool with 2 1/2" light brown vinyl padded seat. This bar stool's sleek padded seat combines with its contemporary ladder back steel frame to instill a modern look in any location. Plus, since this bar stool's back is contoured for a customer's back, it will provide comfort while maintaining a distinct appearance.

This bar stool's sturdy steel frame provides unmatched durability in your dining room. It can hold up to 330 lb. of weight thanks to the metal frame and supports under the seat. Additionally, the clear powder coating on this bar stool ensures longevity through everyday wear and tear, resisting strains, scratches, and smudges. It also features a ladder back design that gives it a unique visual appeal, making it perfect for either upscale or casual decor. The 2 1/2" thick light brown vinyl padded seat provides exceptional comfort for your guests, and it's also durable and easy to clean! It is made with fire-retardant foam for added safety.