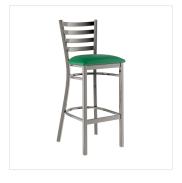

## **Notes & Details**

Seat your guests in comfort and style with this Lancaster Table & Seating clear coat finish ladder back bar stool with 2 1/2" green vinyl padded seat. This bar stool's sleek padded seat combines with its contemporary ladder back steel frame to instill a modern look in any location. Plus, since this bar stool's back is contoured for a customer's back, it will provide comfort while maintaining a distinct appearance.

This bar stool's sturdy steel frame provides unmatched durability in your dining room. It can hold up to 330 lb. of weight thanks to the metal frame and supports under the seat. Additionally, the clear powder coating on this bar stool ensures longevity through everyday wear and tear, resisting strains, scratches, and smudges. It also features a ladder back design that gives it a unique visual appeal, making it perfect for either upscale or casual decor. The 2 1/2" thick green vinyl padded seat provides exceptional comfort for your guests, and it's also durable and easy to clean! It is made with fire-retardant foam for added safety.