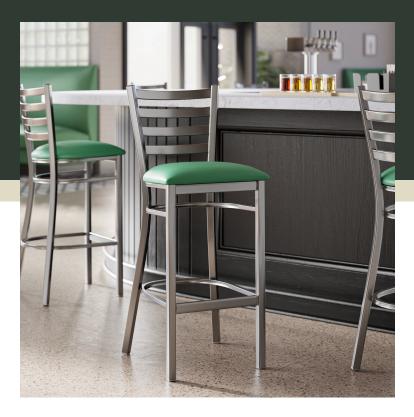

## **Notes & Details**

Seat your guests in comfort and style with this Lancaster Table & Seating clear coat finish ladder back bar stool with 2 1/2" green vinyl padded seat. This bar stool's sleek padded seat combines with its contemporary ladder back steel frame to instill a modern look in any location. Plus, since this bar stool's back is contoured for a customer's back, it will provide comfort while maintaining a distinct appearance.

This bar stool's sturdy steel frame provides unmatched durability in your dining room. It can hold up to 330 lb. of weight thanks to the metal frame and supports under the seat. Additionally, the clear powder coating on this bar stool ensures longevity through everyday wear and tear, resisting strains, scratches, and smudges. It also features a ladder back design that gives it a unique visual appeal, making it perfect for either upscale or casual decor. The 2 1/2" thick green vinyl padded seat provides exceptional comfort for your guests, and it's also durable and easy to clean! It is made with fire-retardant foam for added safety.

This convenient bar stool weighs just 16 lb., which makes it easy for staff and customers to set up and move these seats. Each leg has a glide on the bottom to protect floors from becoming scuffed when the bar stools are moved. To save you money, these bar stools are shipped with the seat detached. This bar stool requires light assembly by screwing in the seat to the frame with the four included screws.