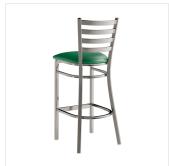

**Features** 

- Contoured back and built-in footrest for exceptional comfort
- Soft 2 1/2" thick vinyl padded cushion
- Sturdy steel frame and clear coat finish add extra durability and style
- Great for bar and raised table seating
- Ships unassembled to save on shipping costs

This bar stool's sturdy steel frame provides unmatched durability in your dining room. It can hold up to 330 lb. of weight thanks to the metal frame and supports under the seat. Additionally, the clear powder coating on this bar stool ensures longevity through everyday wear and tear, resisting strains, scratches, and smudges. It also features a ladder back design that gives it a unique visual appeal, making it perfect for either upscale or casual decor. The 2 1/2" thick green vinyl padded seat provides exceptional comfort for your guests, and it's also durable and easy to clean! It is made with fire-retardant foam for added safety.

This convenient bar stool weighs just 16 lb., which makes it easy for staff and customers to set up and move these seats. Each leg has a glide on the bottom to protect floors from becoming scuffed when the bar stools are moved. To save you money, these bar stools are shipped with the seat detached. This bar stool requires light assembly by screwing in the seat to the frame with the four included screws.