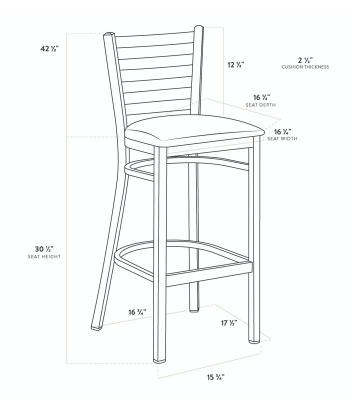

| Back Color     | Silver           |
|----------------|------------------|
| Capacity       | 330 lb.          |
| Design         | Modern           |
| Finish         | Clear Coat       |
| Frame Color    | Silver           |
| Frame Material | Metal<br>Steel   |
| Padded Seat    | With Padded Seat |
| Seat Color     | Gray             |
| Seat Material  | Vinyl            |
| Seat Thickness | 2 1/2 Inches     |
| Seat Type      | Solid            |
| Style          | Ladder Back      |
| Туре           | Stools           |
| Usage          | Indoor           |