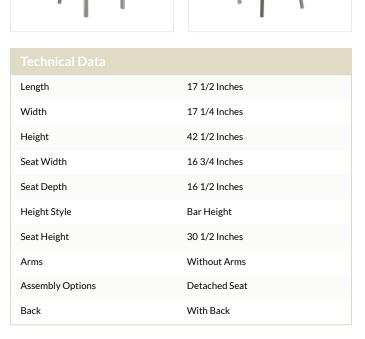

| Back Color     | Silver           |
|----------------|------------------|
| Capacity       | 330 lb.          |
| Design         | Modern           |
| Finish         | Clear Coat       |
| Frame Color    | Silver           |
| Frame Material | Metal<br>Steel   |
| Padded Seat    | With Padded Seat |
| Seat Color     | Gray             |
| Seat Material  | Vinyl            |
| Seat Thickness | 2 1/2 Inches     |
| Seat Type      | Solid            |
| Style          | Ladder Back      |
| Туре           | Stools           |
| Usage          | Indoor           |