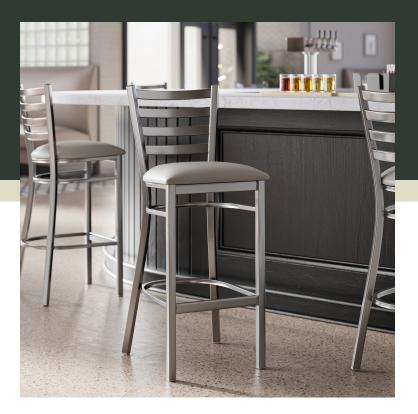

## Features

- Contoured back and built-in footrest for exceptional comfort
- Soft 2 1/2" thick vinyl padded cushion
- Sturdy steel frame and clear coat finish add extra durability and style
- Great for bar and raised table seating
- Ships unassembled to save on shipping costs

## **Notes & Details**

Seat your guests in comfort and style with this Lancaster Table & Seating clear coat finish ladder back bar stool with 2 1/2" dark gray vinyl padded seat. This bar stool's sleek padded seat combines with its contemporary ladder back steel frame to instill a modern look in any location. Plus, since this bar stool's back is contoured for a customer's back, it will provide comfort while maintaining a distinct appearance.

This bar stool's sturdy steel frame provides unmatched durability in your dining room. It can hold up to 330 lb. of weight thanks to the metal frame and supports under the seat. Additionally, the clear powder coating on this bar stool ensures longevity through everyday wear and tear, resisting strains, scratches, and smudges. It also features a ladder back design that gives it a unique visual appeal, making it perfect for either upscale or casual decor. The 2 1/2" thick dark gray vinyl padded seat provides exceptional comfort for your guests, and it's also durable and easy to clean! It is made with fire-retardant foam for added safety.