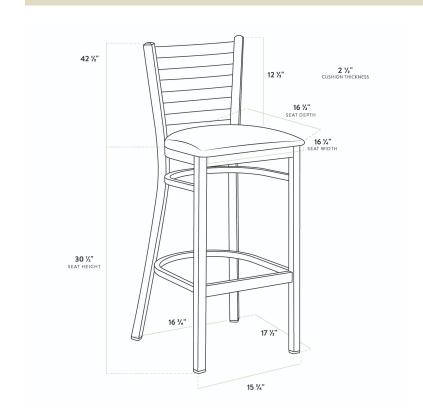

| Length           | 17 1/2 Inches |
|------------------|---------------|
| Width            | 17 1/4 Inches |
| Height           | 42 1/2 Inches |
| Seat Width       | 16 3/4 Inches |
| Seat Depth       | 16 1/2 Inches |
| Height Style     | Bar Height    |
| Seat Height      | 30 1/2 Inches |
| Arms             | Without Arms  |
| Assembly Options | Detached Seat |
| Back             | With Back     |