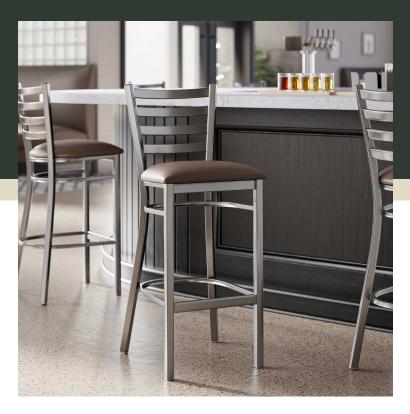

**Features** 

- Contoured back and built-in footrest for exceptional comfort
- Soft 2 1/2" thick vinyl padded cushion
- Sturdy steel frame and clear coat finish add extra durability and style
- Great for bar and raised table seating
- Ships unassembled to save on shipping costs

## **Notes & Details**

Seat your guests in comfort and style with this Lancaster Table & Seating clear coat finish ladder back bar stool with 2 1/2" dark brown vinyl padded seat. This bar stool's sleek padded seat combines with its contemporary ladder back steel frame to instill a modern look in any location. Plus, since this bar stool's back is contoured for a customer's back, it will provide comfort while maintaining a distinct appearance.

This bar stool's sturdy steel frame provides unmatched durability in your dining room. It can hold up to 330 lb. of weight thanks to the metal frame and supports under the seat. Additionally, the clear powder coating on this bar stool ensures longevity through everyday wear and tear, resisting strains, scratches, and smudges. It also features a ladder back design that gives it a unique visual appeal, making it perfect for either upscale or casual decor. The 2 1/2" thick dark brown vinyl padded seat provides exceptional comfort for your guests, and it's also durable and easy to clean! It is made with fire-retardant foam for added safety.

This convenient bar stool weighs just 16 lb., which makes it easy for staff and customers to set up and move these seats. Each leg has a glide on the bottom to protect floors from becoming scuffed when the bar stools are moved. To save you money, these bar stools are shipped with the seat detached. This bar stool requires light assembly by screwing in the seat to the frame with the four included screws.