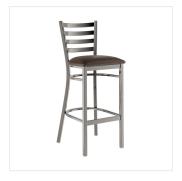

**Features** 

- Contoured back and built-in footrest for exceptional comfort
- Soft 2 1/2" thick vinyl padded cushion
- Sturdy steel frame and clear coat finish add extra durability and style
- Great for bar and raised table seating
- Ships unassembled to save on shipping costs

## **Notes & Details**

Seat your guests in comfort and style with this Lancaster Table & Seating clear coat finish ladder back bar stool with 2 1/2" dark brown vinyl padded seat. This bar stool's sleek padded seat combines with its contemporary ladder back steel frame to instill a modern look in any location. Plus, since this bar stool's back is contoured for a customer's back, it will provide comfort while maintaining a distinct appearance.

This bar stool's sturdy steel frame provides unmatched durability in your dining room. It can hold up to 330 lb. of weight thanks to the metal frame and supports under the seat. Additionally, the clear powder coating on this bar stool ensures longevity through everyday wear and tear, resisting strains, scratches, and smudges. It also features a ladder back design that gives it a unique visual appeal, making it perfect for either upscale or casual decor. The 2 1/2" thick dark brown vinyl padded seat provides exceptional comfort for your guests, and it's also durable and easy to clean! It is made with fire-retardant foam for added safety.