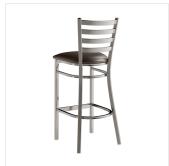

| Length           | 17 1/2 Inches |
|------------------|---------------|
| Width            | 17 1/4 Inches |
| Height           | 42 1/2 Inches |
| Seat Width       | 16 3/4 Inches |
| Seat Depth       | 16 1/2 Inches |
| Height Style     | Bar Height    |
| Seat Height      | 30 1/2 Inches |
| Arms             | Without Arms  |
| Assembly Options | Detached Seat |
| Back             | With Back     |

## Plan View