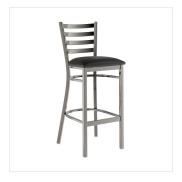

## **Notes & Details**

Seat your guests in comfort and style with this Lancaster Table & Seating clear coat finish ladder back bar stool with 2 1/2" black vinyl padded seat. This bar stool's sleek padded seat combines with its contemporary ladder back steel frame to instill a modern look in any location. Plus, since this bar stool's back is contoured for a customer's back, it will provide comfort while maintaining a distinct appearance.

This bar stool's sturdy steel frame provides unmatched durability in your dining room. It can hold up to 330 lb. of weight thanks to the metal frame and supports under the seat. Additionally, the clear powder coating on this bar stool ensures longevity through everyday wear and tear, resisting strains, scratches, and smudges. It also features a ladder back design that gives it a unique visual appeal, making it perfect for either upscale or casual decor. The 2 1/2" thick black vinyl padded seat provides exceptional comfort for your guests, and it's also durable and easy to clean! It is made with fire-retardant foam for added safety.

This convenient bar stool weighs just 16 lb., which makes it easy for staff and customers to set up and move these seats. Each leg has a glide on the bottom to protect floors from becoming scuffed when the bar stools are moved. To save you money, these bar stools are shipped with the seat detached. This bar stool requires light assembly by screwing in the seat to the frame with the four included screws.