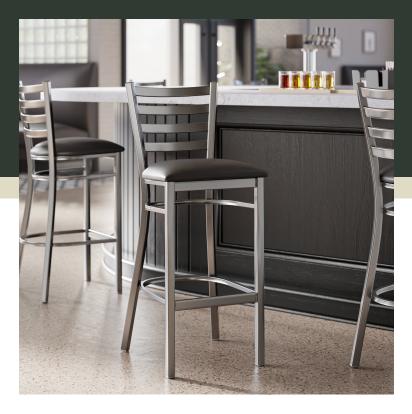

## **Notes & Details**

Seat your guests in comfort and style with this Lancaster Table & Seating clear coat finish ladder back bar stool with 2 1/2" black vinyl padded seat. This bar stool's sleek padded seat combines with its contemporary ladder back steel frame to instill a modern look in any location. Plus, since this bar stool's back is contoured for a customer's back, it will provide comfort while maintaining a distinct appearance.

This bar stool's sturdy steel frame provides unmatched durability in your dining room. It can hold up to 330 lb. of weight thanks to the metal frame and supports under the seat. Additionally, the clear powder coating on this bar stool ensures longevity through everyday wear and tear, resisting strains, scratches, and smudges. It also features a ladder back design that gives it a unique visual appeal, making it perfect for either upscale or casual decor. The 2 1/2" thick black vinyl padded seat provides exceptional comfort for your guests, and it's also durable and easy to clean! It is made with fire-retardant foam for added safety.

This convenient bar stool weighs just 16 lb., which makes it easy for staff and customers to set up and move these seats. Each leg has a glide on the bottom to protect floors from becoming scuffed when the bar stools are moved. To save you money, these bar stools are shipped with the seat detached. This bar stool requires light assembly by screwing in the seat to the frame with the four included screws.