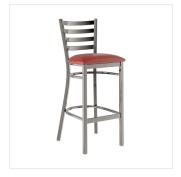

**Features** 

- Contoured back and built-in footrest for exceptional comfort
- Soft 2 1/2" thick vinyl padded cushion
- Sturdy steel frame and clear coat finish add extra durability and style
- Great for bar and raised table seating
- Conveniently ships fully assembled for immediate use

## **Notes & Details**

Seat your guests in comfort and style with this Lancaster Table & Seating clear coat finish ladder back bar stool with 2 1/2" burgundy vinyl padded seat. This bar stool's sleek padded seat combines with its contemporary ladder back steel frame to instill a modern look in any location. Plus, since this bar stool's back is contoured for a customer's back, it will provide comfort while maintaining a distinct appearance.

This bar stool's sturdy steel frame provides unmatched durability in your dining room. It can hold up to 330 lb. of weight thanks to the metal frame and supports under the seat. Additionally, the clear powder coating on this bar stool ensures longevity through everyday wear and tear, resisting strains, scratches, and smudges. It also features a ladder back design that gives it a unique visual appeal, making it perfect for either upscale or casual decor. The 2 1/2" thick burgundy vinyl padded seat provides exceptional comfort for your guests, and it's also durable and easy to clean! It is made with fire-retardant foam for added safety.