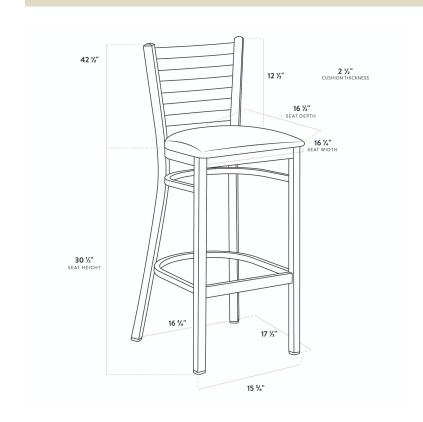

| Length           | 17 1/2 Inches   |
|------------------|-----------------|
| Width            | 17 1/4 Inches   |
| Height           | 42 1/2 Inches   |
| Seat Width       | 16 3/4 Inches   |
| Seat Depth       | 16 1/2 Inches   |
| Height Style     | Bar Height      |
| Seat Height      | 30 1/2 Inches   |
| Arms             | Without Arms    |
| Assembly Options | Fully Assembled |
| Back             | With Back       |