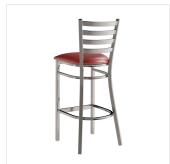

**Features** 

- Contoured back and built-in footrest for exceptional comfort
- Soft 2 1/2" thick vinyl padded cushion
- Sturdy steel frame and clear coat finish add extra durability and style
- Great for bar and raised table seating
- Conveniently ships fully assembled for immediate use

This bar stool's sturdy steel frame provides unmatched durability in your dining room. It can hold up to 330 lb. of weight thanks to the metal frame and supports under the seat. Additionally, the clear powder coating on this bar stool ensures longevity through everyday wear and tear, resisting strains, scratches, and smudges. It also features a ladder back design that gives it a unique visual appeal, making it perfect for either upscale or casual decor. The 2 1/2" thick burgundy vinyl padded seat provides exceptional comfort for your guests, and it's also durable and easy to clean! It is made with fire-retardant foam for added safety.

This convenient bar stool weighs just 16 lb., which makes it easy for staff and customers to set up and move these seats. Each leg has a glide on the bottom to protect floors from becoming scuffed when the bar stools are moved. To save you the time and hassle of assembly, this bar stool is shipped fully assembled with the seat already attached.