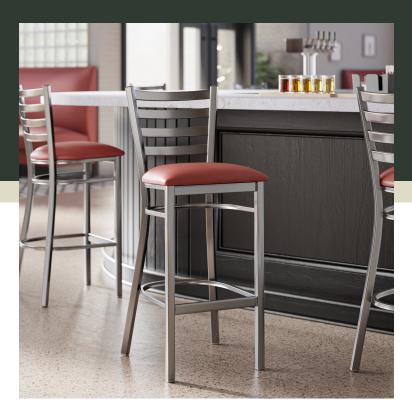

## **Notes & Details**

Seat your guests in comfort and style with this Lancaster Table & Seating clear coat finish ladder back bar stool with 2 1/2" burgundy vinyl padded seat. This bar stool's sleek padded seat combines with its contemporary ladder back steel frame to instill a modern look in any location. Plus, since this bar stool's back is contoured for a customer's back, it will provide comfort while maintaining a distinct appearance.

This bar stool's sturdy steel frame provides unmatched durability in your dining room. It can hold up to 330 lb. of weight thanks to the metal frame and supports under the seat. Additionally, the clear powder coating on this bar stool ensures longevity through everyday wear and tear, resisting strains, scratches, and smudges. It also features a ladder back design that gives it a unique visual appeal, making it perfect for either upscale or casual decor. The 2 1/2" thick burgundy vinyl padded seat provides exceptional comfort for your guests, and it's also durable and easy to clean! It is made with fire-retardant foam for added safety.

This convenient bar stool weighs just 16 lb., which makes it easy for staff and customers to set up and move these seats. Each leg has a glide on the bottom to protect floors from becoming scuffed when the bar stools are moved. To save you the time and hassle of assembly, this bar stool is shipped fully assembled with the seat already attached.