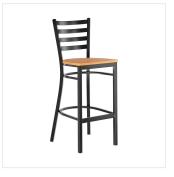

### **Notes & Details**

Seat your guests in comfort and style with this Lancaster Table & Seating black finish ladder back bar stool with natural wood seat. This bar stool's sturdy wood seat with a sleek natural finish combines with its contemporary ladder back steel frame to instill a modern look in any location. Plus, since this bar stool's back is contoured for a customer's back, it will provide comfort while maintaining a distinct appearance.

This bar stool's sturdy steel frame provides unmatched durability in your dining room. It can hold up to 330 lb. of weight thanks to the metal frame and supports under the seat. Additionally, the black powder coating on this bar stool ensures longevity through everyday wear and tear, resisting strains, scratches, and smudges. It also features a ladder back design that gives it a unique visual appeal, making it perfect for either upscale or casual decor. The durable natural wood seat is easy to clean, and it offers style and convenience in your establishment!