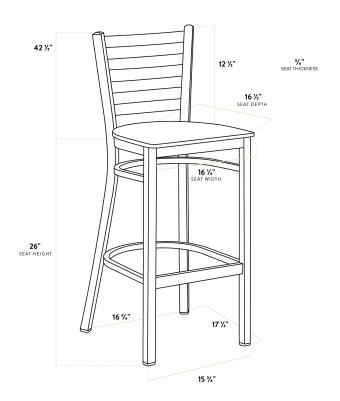

| Length           | 17 1/2 Inches   |
|------------------|-----------------|
| Width            | 17 1/4 Inches   |
| Height           | 42 1/2 Inches   |
| Seat Width       | 16 3/4 Inches   |
| Seat Depth       | 16 1/2 Inches   |
| Height Style     | Bar Height      |
| Seat Height      | 28 Inches       |
| Arms             | Without Arms    |
| Assembly Options | Fully Assembled |
| Back             | With Back       |