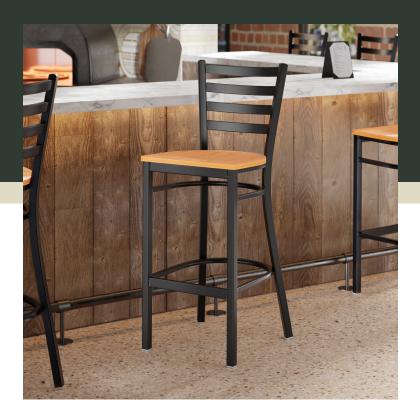

### **Notes & Details**

Seat your guests in comfort and style with this Lancaster Table & Seating black finish ladder back bar stool with natural wood seat. This bar stool's sturdy wood seat with a sleek natural finish combines with its contemporary ladder back steel frame to instill a modern look in any location. Plus, since this bar stool's back is contoured for a customer's back, it will provide comfort while maintaining a distinct appearance.

This bar stool's sturdy steel frame provides unmatched durability in your dining room. It can hold up to 330 lb. of weight thanks to the metal frame and supports under the seat. Additionally, the black powder coating on this bar stool ensures longevity through everyday wear and tear, resisting strains, scratches, and smudges. It also features a ladder back design that gives it a unique visual appeal, making it perfect for either upscale or casual decor. The durable natural wood seat is easy to clean, and it offers style and convenience in your establishment!