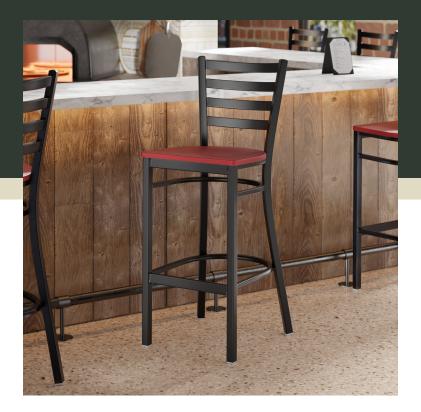

## **Notes & Details**

Seat your guests in comfort and style with this Lancaster Table & Seating black finish ladder back bar stool with mahogany wood seat. This bar stool's sturdy wood seat with a sleek mahogany finish combines with its contemporary ladder back steel frame to instill a modern look in any location. Plus, since this bar stool's back is contoured for a customer's back, it will provide comfort while maintaining a distinct appearance.

This bar stool's sturdy steel frame provides unmatched durability in your dining room. It can hold up to 330 lb. of weight thanks to the metal frame and supports under the seat. Additionally, the black powder coating on this bar stool ensures longevity through everyday wear and tear, resisting strains, scratches, and smudges. It also features a ladder back design that gives it a unique visual appeal, making it perfect for either upscale or casual decor. The durable mahogany wood seat is easy to clean, and it offers style and convenience in your establishment!