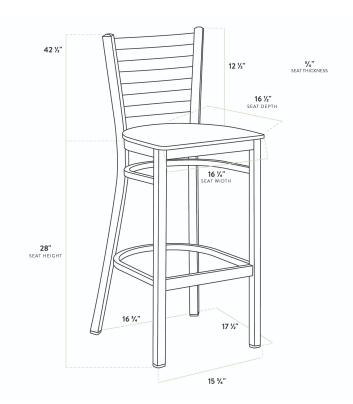

| Length           | 17 1/2 Inches |
|------------------|---------------|
| Width            | 17 1/4 Inches |
| Height           | 42 1/2 Inches |
| Seat Width       | 16 3/4 Inches |
| Seat Depth       | 16 1/2 Inches |
| Height Style     | Bar Height    |
| Seat Height      | 28 Inches     |
| Arms             | Without Arms  |
| Assembly Options | Detached Seat |
| Back             | With Back     |