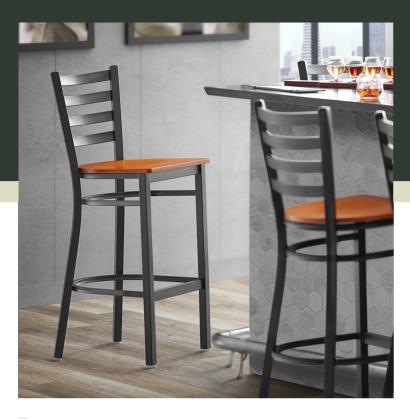

### **Features**

- Contoured back and built-in footrest for exceptional comfort
- Trendy cherry wood seat brings a simple yet elegant style to any establishment
- Durable steel frame with stain- and smudge-resistant black powder coated finish
- Great for bar and raised table seating
- Conveniently ships fully assembled for immediate use

#### **Notes & Details**

Seat your guests in comfort and style with this Lancaster Table & Seating black finish ladder back bar stool with cherry wood seat. This bar stool's sturdy wood seat with a sleek cherry finish combines with its contemporary ladder back steel frame to instill a modern look in any location. Plus, since this bar stool's back is contoured for a customer's back, it will provide comfort while maintaining a distinct appearance.

This bar stool's sturdy steel frame provides unmatched durability in your dining room. It can hold up to 330 lb. of weight thanks to the metal frame and supports under the seat. Additionally, the black powder coating on this bar stool ensures longevity through everyday wear and tear, resisting strains, scratches, and smudges. It also features a ladder back design that gives it a unique visual appeal, making it perfect for either upscale or casual decor. The durable cherry wood seat is easy to clean, and it offers style and convenience in your establishment!