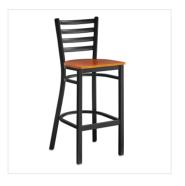

### **Features**

- Contoured back and built-in footrest for exceptional comfort
- Trendy cherry wood seat brings a simple yet elegant style to any establishment
- Durable steel frame with stain- and smudge-resistant black powder coated finish
- Great for bar and raised table seating
- Conveniently ships fully assembled for immediate use

#### **Notes & Details**

Seat your guests in comfort and style with this Lancaster Table & Seating black finish ladder back bar stool with cherry wood seat. This bar stool's sturdy wood seat with a sleek cherry finish combines with its contemporary ladder back steel frame to instill a modern look in any location. Plus, since this bar stool's back is contoured for a customer's back, it will provide comfort while maintaining a distinct appearance.

This bar stool's sturdy steel frame provides unmatched durability in your dining room. It can hold up to 330 lb. of weight thanks to the metal frame and supports under the seat. Additionally, the black powder coating on this bar stool ensures longevity through everyday wear and tear, resisting strains, scratches, and smudges. It also features a ladder back design that gives it a unique visual appeal, making it perfect for either upscale or casual decor. The durable cherry wood seat is easy to clean, and it offers style and convenience in your establishment!