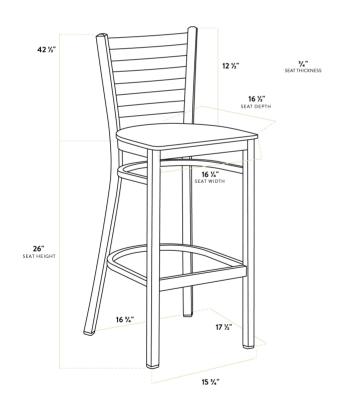

| Length       | 17 1/2 Inches   |
|--------------|-----------------|
| Width        | 17 1/4 Inches   |
| Height       | 42 1/2 Inches   |
| Seat Width   | 16 3/4 Inches   |
| Seat Depth   | 16 1/2 Inches   |
| Height Style | Bar Height      |
| Seat Height  | 28 Inches       |
| Arms         | Without Arms    |
| Assembled    | Fully Assembled |
| Back         | With Back       |

# Plan View