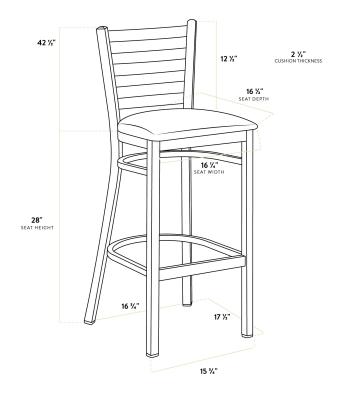

| Length           | 17 1/2 Inches   |
|------------------|-----------------|
| Width            | 17 1/4 Inches   |
| Height           | 42 1/2 Inches   |
| Seat Width       | 16 3/4 Inches   |
| Seat Depth       | 16 1/2 Inches   |
| Height Style     | Bar Height      |
| Seat Height      | 30 1/2 Inches   |
| Arms             | Without Arms    |
| Assembly Options | Fully Assembled |
| Back             | With Back       |