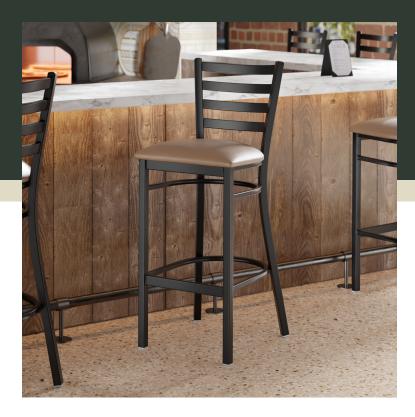

### **Notes & Details**

Seat your guests in comfort and style with this Lancaster Table & Seating black finish ladder back bar stool with 2 1/2" taupe vinyl padded seat. This bar stool's sleek padded seat combines with its contemporary ladder back steel frame to instill a modern look in any location. Plus, since this bar stool's back is contoured for a customer's back, it will provide comfort while maintaining a distinct appearance.

This bar stool's sturdy steel frame provides unmatched durability in your dining room. It can hold up to 330 lb. of weight thanks to the metal frame and supports under the seat. Additionally, the black powder coating on this bar stool ensures longevity through everyday wear and tear, resisting strains, scratches, and smudges. It also features a ladder back design that gives it a unique visual appeal, making it perfect for either upscale or casual decor. The 2 1/2" thick taupe vinyl padded seat provides exceptional comfort for your guests, and it's also durable and easy to clean! It is made with fire-retardant foam for added safety.

This convenient bar stool weighs just 16 lb., which makes it easy for staff and customers to set up and move these seats. Each leg has a glide on the bottom to protect floors from becoming scuffed when the bar stools are moved. To save you the time and hassle of assembly, this bar stool is shipped fully assembled with the seat already attached.