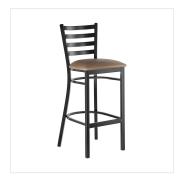

### **Features**

- Contoured back and built-in footrest for exceptional comfort
- Soft 2 1/2" thick vinyl padded cushion
- Durable steel frame with stain- and smudge-resistant black powder coated finish
- Great for bar and raised table seating
- Conveniently ships fully assembled for immediate use

| Length           | 17 1/2 Inches   |
|------------------|-----------------|
| Width            | 17 1/4 Inches   |
| Height           | 42 1/2 Inches   |
| Seat Width       | 16 3/4 Inches   |
| Seat Depth       | 16 1/2 Inches   |
| Height Style     | Bar Height      |
| Seat Height      | 30 1/2 Inches   |
| Arms             | Without Arms    |
| Assembly Options | Fully Assembled |
| Back             | With Back       |

| Technical Data |                  |
|----------------|------------------|
| Back Color     | Black            |
| Capacity       | 330 lb.          |
| Design         | Modern           |
| Finish         | Powder-Coated    |
| Frame Color    | Black            |
| Frame Material | Metal<br>Steel   |
| Padded Seat    | With Padded Seat |
| Seat Color     | Beige            |
| Seat Material  | Vinyl            |
| Seat Thickness | 2 1/2 Inches     |
| Seat Type      | Solid            |
| Style          | Ladder Back      |
| Туре           | Stools           |
| Usage          | Indoor           |