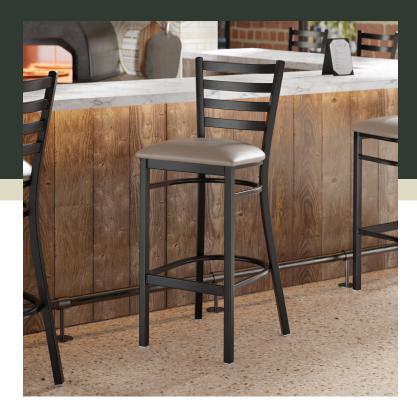

## **Notes & Details**

Seat your guests in comfort and style with this Lancaster Table & Seating black finish ladder back bar stool with 2 1/2" dark gray vinyl padded seat. This bar stool's sleek padded seat combines with its contemporary ladder back steel frame to instill a modern look in any location. Plus, since this bar stool's back is contoured for a customer's back, it will provide comfort while maintaining a distinct appearance.

This bar stool's sturdy steel frame provides unmatched durability in your dining room. It can hold up to 330 lb. of weight thanks to the metal frame and supports under the seat. Additionally, the black powder coating on this bar stool ensures longevity through everyday wear and tear, resisting strains, scratches, and smudges. It also features a ladder back design that gives it a unique visual appeal, making it perfect for either upscale or casual decor. The 2 1/2" thick dark gray vinyl padded seat provides exceptional comfort for your guests, and it's also durable and easy to clean! It is made with fire-retardant foam for added safety.

This convenient bar stool weighs just 16 lb., which makes it easy for staff and customers to set up and move these seats. Each leg has a glide on the bottom to protect floors from becoming scuffed when the bar stools are moved. To save you money, these bar stools are shipped with the seat detached. This bar stool requires light assembly by screwing in the seat to the frame with the four included screws.