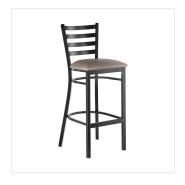

## **Notes & Details**

Seat your guests in comfort and style with this Lancaster Table & Seating black finish ladder back bar stool with 2 1/2" dark gray vinyl padded seat. This bar stool's sleek padded seat combines with its contemporary ladder back steel frame to instill a modern look in any location. Plus, since this bar stool's back is contoured for a customer's back, it will provide comfort while maintaining a distinct appearance.

This bar stool's sturdy steel frame provides unmatched durability in your dining room. It can hold up to 330 lb. of weight thanks to the metal frame and supports under the seat. Additionally, the black powder coating on this bar stool ensures longevity through everyday wear and tear, resisting strains, scratches, and smudges. It also features a ladder back design that gives it a unique visual appeal, making it perfect for either upscale or casual decor. The 2 1/2" thick dark gray vinyl padded seat provides exceptional comfort for your guests, and it's also durable and easy to clean! It is made with fire-retardant foam for added safety.

This convenient bar stool weighs just 16 lb., which makes it easy for staff and customers to set up and move these seats. Each leg has a glide on the bottom to protect floors from becoming scuffed when the bar stools are moved. To save you money, these bar stools are shipped with the seat detached. This bar stool requires light assembly by screwing in the seat to the frame with the four included screws.