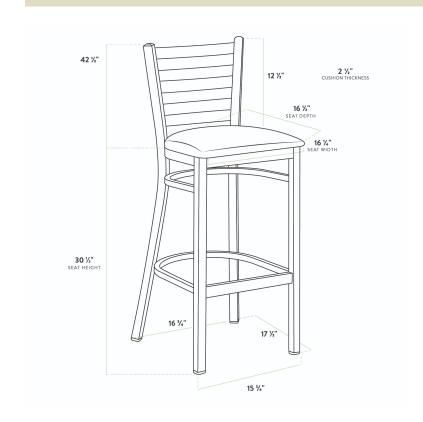

| Length           | 17 1/2 Inches |
|------------------|---------------|
| Width            | 17 1/4 Inches |
| Height           | 42 1/2 Inches |
| Seat Width       | 16 3/4 Inches |
| Seat Depth       | 16 1/2 Inches |
| Height Style     | Bar Height    |
| Seat Height      | 30 1/2 Inches |
| Arms             | Without Arms  |
| Assembly Options | Detached Seat |
| Back             | With Back     |