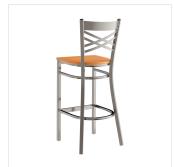

### **Features**

- Contoured back and built-in footrest for exceptional comfort
- Trendy cherry wood seat brings a simple yet elegant style to any establishment
- Sturdy steel frame and clear coat finish add extra durability and style
- Great for bar and raised table seating
- Conveniently ships fully assembled for immediate use

| Technical Data   |                 |
|------------------|-----------------|
| Length           | 17 1/2 Inches   |
| Width            | 17 1/4 Inches   |
| Height           | 42 1/2 Inches   |
| Seat Width       | 16 3/4 Inches   |
| Seat Depth       | 16 1/2 Inches   |
| Height Style     | Bar Height      |
| Seat Height      | 28 Inches       |
| Arms             | Without Arms    |
| Assembly Options | Fully Assembled |
| Back             | With Back       |

| Technical Data |                     |
|----------------|---------------------|
| Back Color     | Silver              |
| Capacity       | 330 lb.             |
| Design         | Modern              |
| Finish         | Clear Coat          |
| Frame Color    | Silver              |
| Frame Material | Metal<br>Steel      |
| Padded Seat    | Without Padded Seat |
| Seat Color     | Brown               |
| Seat Material  | Wood                |
| Seat Thickness | 3/4 Inch            |
| Seat Type      | Solid               |
| Style          | Cross Back          |
| Туре           | Stools              |
| Usage          | Indoor              |