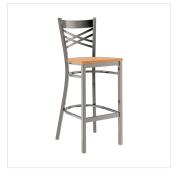

### **Features**

- Contoured back and built-in footrest for exceptional comfort
- Trendy cherry wood seat brings a simple yet elegant style to any establishment
- Sturdy steel frame and clear coat finish add extra durability and style
- Great for bar and raised table seating
- Conveniently ships fully assembled for immediate use

| Technical Data   |                 |
|------------------|-----------------|
| Length           | 17 1/2 Inches   |
| Width            | 17 1/4 Inches   |
| Height           | 42 1/2 Inches   |
| Seat Width       | 16 3/4 Inches   |
| Seat Depth       | 16 1/2 Inches   |
| Height Style     | Bar Height      |
| Seat Height      | 28 Inches       |
| Arms             | Without Arms    |
| Assembly Options | Fully Assembled |
| Back             | With Back       |

| Technical Data |                     |
|----------------|---------------------|
| Back Color     | Silver              |
| Capacity       | 330 lb.             |
| Design         | Modern              |
| Finish         | Clear Coat          |
| Frame Color    | Silver              |
| Frame Material | Metal<br>Steel      |
| Padded Seat    | Without Padded Seat |
| Seat Color     | Brown               |
| Seat Material  | Wood                |
| Seat Thickness | 3/4 Inch            |
| Seat Type      | Solid               |
| Style          | Cross Back          |
| Туре           | Stools              |
| Usage          | Indoor              |