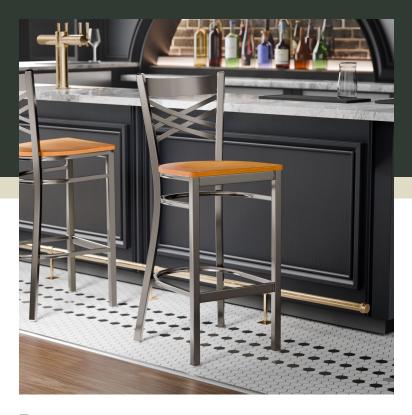

## Lancaster Table & Seating Clear Coat Finish Cross Back Bar Stool with Cherry Wood Seat - Assembled

#164BMCCWCHAS

| Item#: 164BMCCWCHAS | Qty:  |
|---------------------|-------|
| Project:            |       |
| Approval:           | Date: |

### **Notes & Details**

Seat your guests in comfort and style with this Lancaster Table & Seating clear coat finish cross back bar stool with cherry wood seat. This bar stool's sturdy wood seat with a sleek cherry finish combines with its contemporary cross back steel frame to instill a modern look in any location. Plus, since this bar stool's back is contoured for a customer's back, it will provide comfort while maintaining a distinct appearance.

This bar stool's sturdy steel frame provides unmatched durability in your dining room. It can hold up to 330 lb. of weight thanks to the metal frame and supports under the seat. Additionally, the clear coat powder coating on this bar stool ensures longevity through everyday wear and tear, resisting strains, scratches, and smudges. It also features a cross back design that gives it a unique visual appeal, making it perfect for either upscale or casual decor. The durable cherry wood seat is easy to clean, and it offers style and convenience in your establishment!