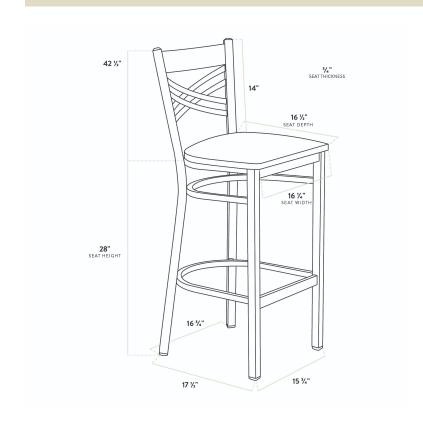

| Technical Data   |                 |
|------------------|-----------------|
| Length           | 17 1/2 Inches   |
| Width            | 17 1/4 Inches   |
| Height           | 42 1/2 Inches   |
| Seat Width       | 16 3/4 Inches   |
| Seat Depth       | 16 1/2 Inches   |
| Height Style     | Bar Height      |
| Seat Height      | 28 Inches       |
| Arms             | Without Arms    |
| Assembly Options | Fully Assembled |
| Back             | With Back       |