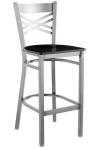

## **Features**

- Contoured back and built-in footrest for exceptional comfort
- Trendy black wood seat brings a simple yet elegant style to any establishment
- Sturdy steel frame and clear coat finish add extra durability and style
- Great for bar and raised table seating
- Ships unassembled to save on shipping costs

## **Notes & Details**

Seat your guests in comfort and style with this Lancaster Table & Seating clear coat finish cross back bar stool with black wood seat. This bar stool's sturdy wood seat with a sleek black finish combines with its contemporary cross back steel frame to instill a modern look in any location. Plus, since this bar stool's back is contoured for a customer's back, it will provide comfort while maintaining a distinct appearance.

This bar stool's sturdy steel frame provides unmatched durability in your dining room. It can hold up to 330 lb. of weight thanks to the metal frame and supports under the seat. Additionally, the clear coat powder coating on this bar stool ensures longevity through everyday wear and tear, resisting strains, scratches, and smudges. It also features a cross back design that gives it a unique visual appeal, making it perfect for either upscale or casual decor. The durable black wood seat is easy to clean, and it offers style and convenience in your establishment!