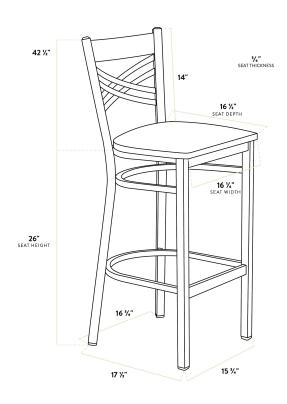

| Length           | 17 1/2 Inches |
|------------------|---------------|
| Width            | 17 1/4 Inches |
| Height           | 42 1/2 Inches |
| Seat Width       | 16 3/4 Inches |
| Seat Depth       | 16 1/2 Inches |
| Height Style     | Bar Height    |
| Seat Height      | 28 Inches     |
| Arms             | Without Arms  |
| Assembly Options | Detached Seat |
| Back             | With Back     |