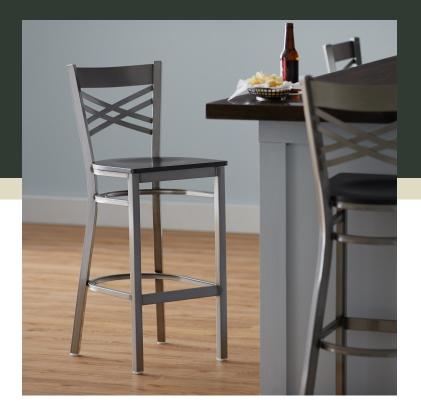

## **Features**

- Contoured back and built-in footrest for exceptional comfort
- Trendy black wood seat brings a simple yet elegant style to any establishment
- Sturdy steel frame and clear coat finish add extra durability and style
- Great for bar and raised table seating
- Ships unassembled to save on shipping costs

## **Notes & Details**

Seat your guests in comfort and style with this Lancaster Table & Seating clear coat finish cross back bar stool with black wood seat. This bar stool's sturdy wood seat with a sleek black finish combines with its contemporary cross back steel frame to instill a modern look in any location. Plus, since this bar stool's back is contoured for a customer's back, it will provide comfort while maintaining a distinct appearance.

This bar stool's sturdy steel frame provides unmatched durability in your dining room. It can hold up to 330 lb. of weight thanks to the metal frame and supports under the seat. Additionally, the clear coat powder coating on this bar stool ensures longevity through everyday wear and tear, resisting strains, scratches, and smudges. It also features a cross back design that gives it a unique visual appeal, making it perfect for either upscale or casual decor. The durable black wood seat is easy to clean, and it offers style and convenience in your establishment!