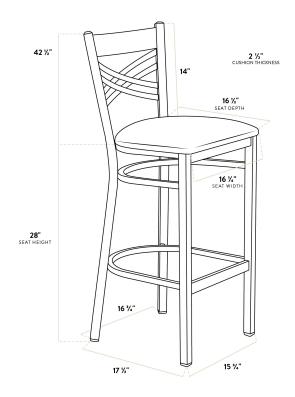

#### Length 17 1/2 Inches Width 17 1/4 Inches 42 1/2 Inches Height Seat Width 16 3/4 Inches Seat Depth 16 1/2 Inches Height Style Bar Height Seat Height 30 1/2 Inches Without Arms Arms **Assembly Options** Fully Assembled Back With Back