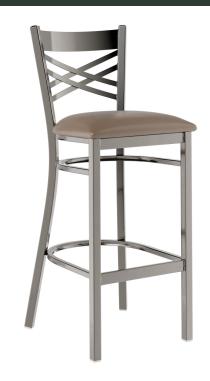

Lancaster Table & Seating Clear Coat Finish Cross Back Bar Stool with 2 1/2" Taupe Vinyl Padded Seat -Assembled

#164BMCCVTPAS

| Item #:   | 164BMCCVTPAS | Qty:  |  |
|-----------|--------------|-------|--|
| Project:  |              |       |  |
| Approval: |              | Date: |  |

## **Features**

- Contoured back and built-in footrest for exceptional comfort
- Soft 2 1/2" thick vinyl padded cushion
- Sturdy steel frame and clear coat finish add extra durability and style
- Great for bar and raised table seating
- Conveniently ships fully assembled for immediate use

### **Notes & Details**

Seat your guests in comfort and style with this Lancaster Table & Seating clear coat finish cross back bar stool with 2 1/2" taupe vinyl padded seat. This bar stool's sleek padded seat combines with its contemporary cross back steel frame to instill a modern look in any location. Plus, since this bar stool's back is contoured for a customer's back, it will provide comfort while maintaining a distinct appearance.

This bar stool's sturdy steel frame provides unmatched durability in your dining room. It can hold up to 330 lb. of weight thanks to the metal frame and supports under the seat. Additionally, the clear powder coating on this bar stool ensures longevity through everyday wear and tear, resisting strains, scratches, and smudges. It also features a cross back design that gives it a unique visual appeal, making it perfect for either upscale or casual decor. The 2 1/2" thick taupe vinyl padded seat provides exceptional comfort for your guests, and it's also durable and easy to clean! It is made with fire-retardant foam for added safety.

This convenient bar stool weighs just 17 lb., which makes it easy for staff and customers to set up and move these seats. Each leg has a glide on the bottom to protect floors from becoming scuffed when the bar stools are moved. To save you the time and hassle of assembly, this bar stool is shipped fully assembled with the seat already attached.