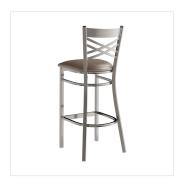

Lancaster Table & Seating Clear Coat Finish Cross Back Bar Stool with 2 1/2" Taupe Vinyl Padded Seat -Assembled

#164BMCCVTPAS

| Item #:   | 164BMCCVTPAS | Qty:  |  |
|-----------|--------------|-------|--|
| Project:  |              |       |  |
| Approval: |              | Date: |  |

## **Features**

- Contoured back and built-in footrest for exceptional comfort
- Soft 2 1/2" thick vinyl padded cushion
- Sturdy steel frame and clear coat finish add extra durability and style
- Great for bar and raised table seating
- Conveniently ships fully assembled for immediate use

### **Notes & Details**

Seat your guests in comfort and style with this Lancaster Table & Seating clear coat finish cross back bar stool with 2 1/2" taupe vinyl padded seat. This bar stool's sleek padded seat combines with its contemporary cross back steel frame to instill a modern look in any location. Plus, since this bar stool's back is contoured for a customer's back, it will provide comfort while maintaining a distinct appearance.

This bar stool's sturdy steel frame provides unmatched durability in your dining room. It can hold up to 330 lb. of weight thanks to the metal frame and supports under the seat. Additionally, the clear powder coating on this bar stool ensures longevity through everyday wear and tear, resisting strains, scratches, and smudges. It also features a cross back design that gives it a unique visual appeal, making it perfect for either upscale or casual decor. The 2 1/2" thick taupe vinyl padded seat provides exceptional comfort for your guests, and it's also durable and easy to clean! It is made with fire-retardant foam for added safety.

This convenient bar stool weighs just 17 lb., which makes it easy for staff and customers to set up and move these seats. Each leg has a glide on the bottom to protect floors from becoming scuffed when the bar stools are moved. To save you the time and hassle of assembly, this bar stool is shipped fully assembled with the seat already attached.