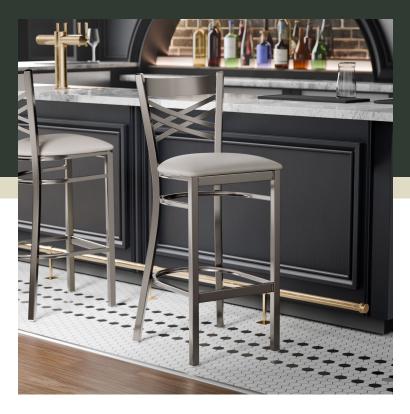

## Lancaster Table & Seating Clear Coat Finish Cross Back Bar Stool with 2 1/2" Light Gray Vinyl Padded Seat -Detached Seat

#164BMCCVLGKD

| Item #: 164BMCCVLGKD | Qty:  |
|----------------------|-------|
| Project:             |       |
| Approval:            | Date: |

## **Notes & Details**

Seat your guests in comfort and style with this Lancaster Table & Seating clear coat finish cross back bar stool with 2 1/2" light gray vinyl padded seat. This bar stool's sleek padded seat combines with its contemporary cross back steel frame to instill a modern look in any location. Plus, since this bar stool's back is contoured for a customer's back, it will provide comfort while maintaining a distinct appearance.

This bar stool's sturdy steel frame provides unmatched durability in your dining room. It can hold up to 330 lb. of weight thanks to the metal frame and supports under the seat. Additionally, the clear powder coating on this bar stool ensures longevity through everyday wear and tear, resisting strains, scratches, and smudges. It also features a cross back design that gives it a unique visual appeal, making it perfect for either upscale or casual decor. The 2 1/2" thick light gray vinyl padded seat provides exceptional comfort for your guests, and it's also durable and easy to clean! It is made with fire-retardant foam for added safety.