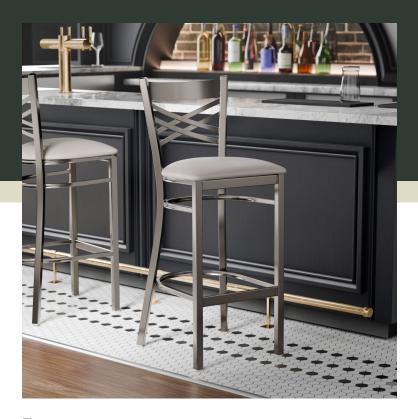

**Features** 

- Contoured back and built-in footrest for exceptional comfort
- Soft 2 1/2" thick vinyl padded cushion
- Sturdy steel frame and clear coat finish add extra durability and style
- Great for bar and raised table seating
- Conveniently ships fully assembled for immediate use

## **Notes & Details**

Seat your guests in comfort and style with this Lancaster Table & Seating clear coat finish cross back bar stool with 2 1/2" light gray vinyl padded seat. This bar stool's sleek padded seat combines with its contemporary cross back steel frame to instill a modern look in any location. Plus, since this bar stool's back is contoured for a customer's back, it will provide comfort while maintaining a distinct appearance.

This bar stool's sturdy steel frame provides unmatched durability in your dining room. It can hold up to 330 lb. of weight thanks to the metal frame and supports under the seat. Additionally, the clear powder coating on this bar stool ensures longevity through everyday wear and tear, resisting strains, scratches, and smudges. It also features a cross back design that gives it a unique visual appeal, making it perfect for either upscale or casual decor. The 2 1/2" thick light gray vinyl padded seat provides exceptional comfort for your guests, and it's also durable and easy to clean! It is made with fire-retardant foam for added safety.

This convenient bar stool weighs just 17 lb., which makes it easy for staff and customers to set up and move these seats. Each leg has a glide on the bottom to protect floors from becoming scuffed when the bar stools are moved. To save you the time and hassle of assembly, this bar stool is shipped fully assembled with the seat already attached.