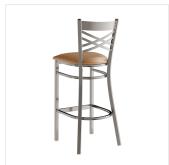

**Features** 

- Contoured back and built-in footrest for exceptional comfort
- Soft 2 1/2" thick vinyl padded cushion
- Sturdy steel frame and clear coat finish add extra durability and style
- Great for bar and raised table seating
- Conveniently ships fully assembled for immediate use

## **Notes & Details**

Seat your guests in comfort and style with this Lancaster Table & Seating clear coat finish cross back bar stool with 2 1/2" light brown vinyl padded seat. This bar stool's sleek padded seat combines with its contemporary cross back steel frame to instill a modern look in any location. Plus, since this bar stool's back is contoured for a customer's back, it will provide comfort while maintaining a distinct appearance.

This bar stool's sturdy steel frame provides unmatched durability in your dining room. It can hold up to 330 lb. of weight thanks to the metal frame and supports under the seat. Additionally, the clear powder coating on this bar stool ensures longevity through everyday wear and tear, resisting strains, scratches, and smudges. It also features a cross back design that gives it a unique visual appeal, making it perfect for either upscale or casual decor. The 2 1/2" thick light brown vinyl padded seat provides exceptional comfort for your guests, and it's also durable and easy to clean! It is made with fire-retardant foam for added safety.