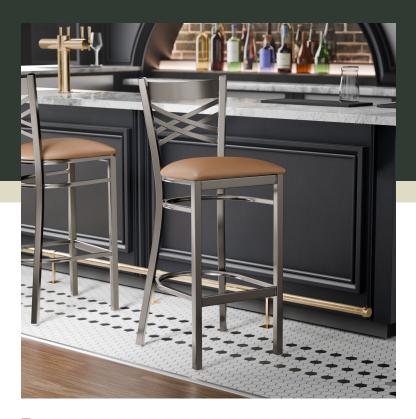

**Features** 

- Contoured back and built-in footrest for exceptional comfort
- Soft 2 1/2" thick vinyl padded cushion
- Sturdy steel frame and clear coat finish add extra durability and style
- Great for bar and raised table seating
- Conveniently ships fully assembled for immediate use

## **Notes & Details**

Seat your guests in comfort and style with this Lancaster Table & Seating clear coat finish cross back bar stool with 2 1/2" light brown vinyl padded seat. This bar stool's sleek padded seat combines with its contemporary cross back steel frame to instill a modern look in any location. Plus, since this bar stool's back is contoured for a customer's back, it will provide comfort while maintaining a distinct appearance.

This bar stool's sturdy steel frame provides unmatched durability in your dining room. It can hold up to 330 lb. of weight thanks to the metal frame and supports under the seat. Additionally, the clear powder coating on this bar stool ensures longevity through everyday wear and tear, resisting strains, scratches, and smudges. It also features a cross back design that gives it a unique visual appeal, making it perfect for either upscale or casual decor. The 2 1/2" thick light brown vinyl padded seat provides exceptional comfort for your guests, and it's also durable and easy to clean! It is made with fire-retardant foam for added safety.