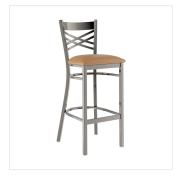

**Features** 

- Contoured back and built-in footrest for exceptional comfort
- Soft 2 1/2" thick vinyl padded cushion
- Sturdy steel frame and clear coat finish add extra durability and style
- Great for bar and raised table seating
- Conveniently ships fully assembled for immediate use

## **Notes & Details**

Seat your guests in comfort and style with this Lancaster Table & Seating clear coat finish cross back bar stool with 2 1/2" light brown vinyl padded seat. This bar stool's sleek padded seat combines with its contemporary cross back steel frame to instill a modern look in any location. Plus, since this bar stool's back is contoured for a customer's back, it will provide comfort while maintaining a distinct appearance.

This bar stool's sturdy steel frame provides unmatched durability in your dining room. It can hold up to 330 lb. of weight thanks to the metal frame and supports under the seat. Additionally, the clear powder coating on this bar stool ensures longevity through everyday wear and tear, resisting strains, scratches, and smudges. It also features a cross back design that gives it a unique visual appeal, making it perfect for either upscale or casual decor. The 2 1/2" thick light brown vinyl padded seat provides exceptional comfort for your guests, and it's also durable and easy to clean! It is made with fire-retardant foam for added safety.