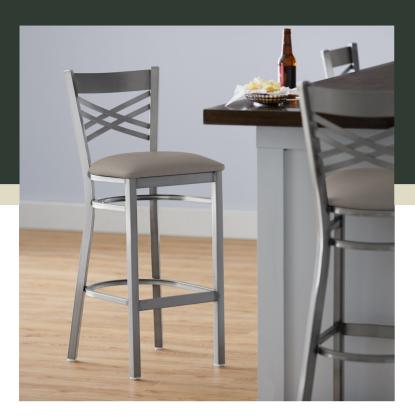

### **Features**

- Contoured back and built-in footrest for exceptional comfort
- Soft 2 1/2" thick vinyl padded cushion
- Sturdy steel frame and clear coat finish add extra durability and style
- Great for bar and raised table seating
- Conveniently ships fully assembled for immediate use

## **Notes & Details**

Seat your guests in comfort and style with this Lancaster Table & Seating clear coat finish cross back bar stool with 2 1/2" dark gray vinyl padded seat. This bar stool's sleek padded seat combines with its contemporary cross back steel frame to instill a modern look in any location. Plus, since this bar stool's back is contoured for a customer's back, it will provide comfort while maintaining a distinct appearance.

This bar stool's sturdy steel frame provides unmatched durability in your dining room. It can hold up to 330 lb. of weight thanks to the metal frame and supports under the seat. Additionally, the clear powder coating on this bar stool ensures longevity through everyday wear and tear, resisting strains, scratches, and smudges. It also features a cross back design that gives it a unique visual appeal, making it perfect for either upscale or casual decor. The 2 1/2" thick dark gray vinyl padded seat provides exceptional comfort for your guests, and it's also durable and easy to clean! It is made with fire-retardant foam for added safety.