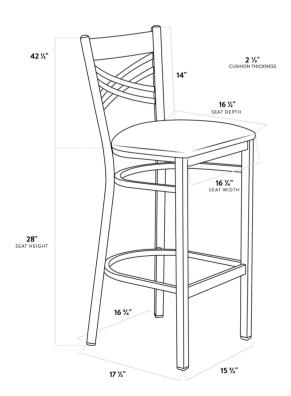

#### 17 1/2 Inches Length Width 17 1/4 Inches Height 42 1/2 Inches Seat Width 16 3/4 Inches Seat Depth 16 1/2 Inches Height Style Bar Height Seat Height 28 Inches Without Arms Arms Assembled Fully Assembled With Back Back