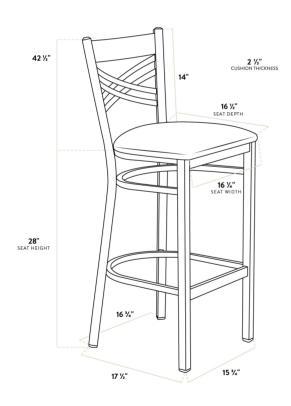

| Length       | 17 1/2 Inches     |
|--------------|-------------------|
| Width        | 17 1/4 Inches     |
| Height       | 42 1/2 Inches     |
| Seat Width   | 16 3/4 Inches     |
| Seat Depth   | 16 1/2 Inches     |
| Height Style | Bar Height        |
| Seat Height  | 28 Inches         |
| Arms         | Without Arms      |
| Assembled    | Assembly Required |
| Back         | With Back         |