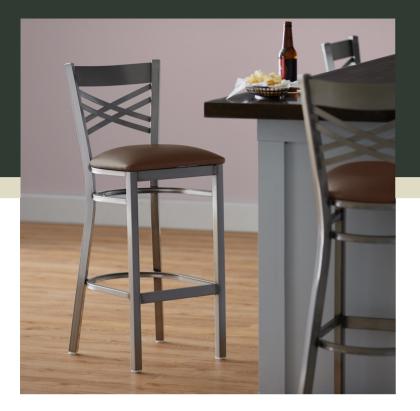

## **Features**

- Contoured back and built-in footrest for exceptional comfort
- Soft 2 1/2" thick vinyl padded cushion
- Sturdy steel frame and clear coat finish add extra durability and style
- Great for bar and raised table seating
- Ships unassembled to save on shipping costs

## Notes & Details

Seat your guests in comfort and style with this Lancaster Table & Seating clear coat finish cross back bar stool with 2 1/2" dark brown vinyl padded seat. This bar stool's sleek padded seat combines with its contemporary cross back steel frame to instill a modern look in any location. Plus, since this bar stool's back is contoured for a customer's back, it will provide comfort while maintaining a distinct appearance.

This bar stool's sturdy steel frame provides unmatched durability in your dining room. It can hold up to 330 lb. of weight thanks to the metal frame and supports under the seat. Additionally, the clear powder coating on this bar stool ensures longevity through everyday wear and tear, resisting strains, scratches, and smudges. It also features a cross back design that gives it a unique visual appeal, making it perfect for either upscale or casual decor. The 2 1/2" thick dark brown vinyl padded seat provides exceptional comfort for your guests, and it's also durable and easy to clean! It is made with fire-retardant foam for added safety.