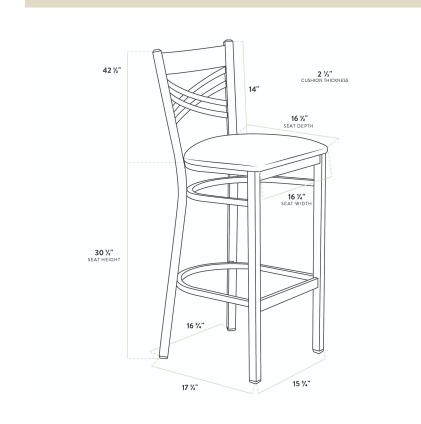

| Length           | 17 1/2 Inches |
|------------------|---------------|
| Width            | 17 1/4 Inches |
| Height           | 42 1/2 Inches |
| Seat Width       | 16 3/4 Inches |
| Seat Depth       | 16 1/2 Inches |
| Height Style     | Bar Height    |
| Seat Height      | 30 1/2 Inches |
| Arms             | Without Arms  |
| Assembly Options | Detached Seat |
| Back             | With Back     |