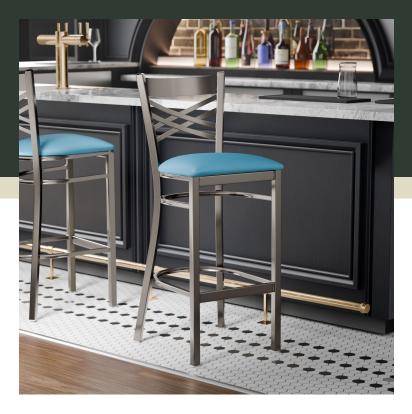

## Lancaster Table & Seating Clear Coat Finish Cross Back Bar Stool with 2 1/2" Blue Vinyl Padded Seat -Detached Seat

#164BMCCVBLKD

| Item#: 164BMCCVBLKD | Qty:  |  |
|---------------------|-------|--|
| Project:            |       |  |
| Approval:           | Date: |  |

## **Notes & Details**

Seat your guests in comfort and style with this Lancaster Table & Seating clear coat finish cross back bar stool with 2 1/2" blue vinyl padded seat. This bar stool's sleek padded seat combines with its contemporary cross back steel frame to instill a modern look in any location. Plus, since this bar stool's back is contoured for a customer's back, it will provide comfort while maintaining a distinct appearance.

This bar stool's sturdy steel frame provides unmatched durability in your dining room. It can hold up to 330 lb. of weight thanks to the metal frame and supports under the seat. Additionally, the clear powder coating on this bar stool ensures longevity through everyday wear and tear, resisting strains, scratches, and smudges. It also features a cross back design that gives it a unique visual appeal, making it perfect for either upscale or casual decor. The 2 1/2" thick blue vinyl padded seat provides exceptional comfort for your guests, and it's also durable and easy to clean! It is made with fire-retardant foam for added safety.