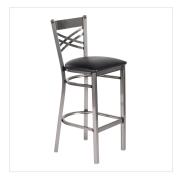

## **Notes & Details**

Seat your guests in comfort and style with this Lancaster Table & Seating clear coat finish cross back bar stool with 2 1/2" black vinyl padded seat. This bar stool's sleek padded seat combines with its contemporary cross back steel frame to instill a modern look in any location. Plus, since this bar stool's back is contoured for a customer's back, it will provide comfort while maintaining a distinct appearance.

This bar stool's sturdy steel frame provides unmatched durability in your dining room. It can hold up to 330 lb. of weight thanks to the metal frame and supports under the seat. Additionally, the clear powder coating on this bar stool ensures longevity through everyday wear and tear, resisting strains, scratches, and smudges. It also features a cross back design that gives it a unique visual appeal, making it perfect for either upscale or casual decor. The 2 1/2" thick black vinyl padded seat provides exceptional comfort for your guests, and it's also durable and easy to clean! It is made with fire-retardant foam for added safety.

This convenient bar stool weighs just 17 lb., which makes it easy for staff and customers to set up and move these seats. Each leg has a glide on the bottom to protect floors from becoming scuffed when the bar stools are moved. To save you money, these bar stools are shipped with the seat detached. This bar stool requires light assembly by screwing in the seat to the frame with the four included screws.