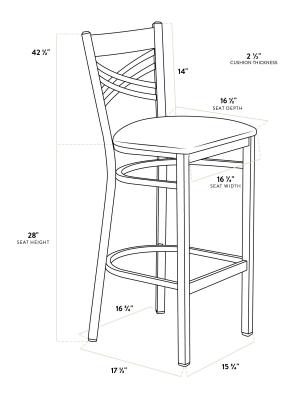

| Length           | 17 1/2 Inches |
|------------------|---------------|
| Width            | 17 1/4 Inches |
| Height           | 42 1/2 Inches |
| Seat Width       | 16 3/4 Inches |
| Seat Depth       | 16 1/2 Inches |
| Height Style     | Bar Height    |
| Seat Height      | 30 1/2 Inches |
| Arms             | Without Arms  |
| Assembly Options | Detached Seat |
| Back             | With Back     |