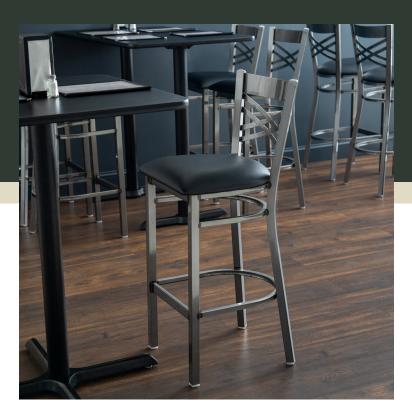

## **Notes & Details**

Seat your guests in comfort and style with this Lancaster Table & Seating clear coat finish cross back bar stool with 2 1/2" black vinyl padded seat. This bar stool's sleek padded seat combines with its contemporary cross back steel frame to instill a modern look in any location. Plus, since this bar stool's back is contoured for a customer's back, it will provide comfort while maintaining a distinct appearance.

This bar stool's sturdy steel frame provides unmatched durability in your dining room. It can hold up to 330 lb. of weight thanks to the metal frame and supports under the seat. Additionally, the clear powder coating on this bar stool ensures longevity through everyday wear and tear, resisting strains, scratches, and smudges. It also features a cross back design that gives it a unique visual appeal, making it perfect for either upscale or casual decor. The 2 1/2" thick black vinyl padded seat provides exceptional comfort for your guests, and it's also durable and easy to clean! It is made with fire-retardant foam for added safety.

This convenient bar stool weighs just 17 lb., which makes it easy for staff and customers to set up and move these seats. Each leg has a glide on the bottom to protect floors from becoming scuffed when the bar stools are moved. To save you money, these bar stools are shipped with the seat detached. This bar stool requires light assembly by screwing in the seat to the frame with the four included screws.