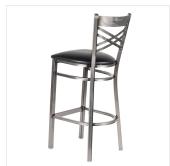

## **Notes & Details**

Seat your guests in comfort and style with this Lancaster Table & Seating clear coat finish cross back bar stool with 2 1/2" black vinyl padded seat. This bar stool's sleek padded seat combines with its contemporary cross back steel frame to instill a modern look in any location. Plus, since this bar stool's back is contoured for a customer's back, it will provide comfort while maintaining a distinct appearance.

This bar stool's sturdy steel frame provides unmatched durability in your dining room. It can hold up to 330 lb. of weight thanks to the metal frame and supports under the seat. Additionally, the clear powder coating on this bar stool ensures longevity through everyday wear and tear, resisting strains, scratches, and smudges. It also features a cross back design that gives it a unique visual appeal, making it perfect for either upscale or casual decor. The 2 1/2" thick black vinyl padded seat provides exceptional comfort for your guests, and it's also durable and easy to clean! It is made with fire-retardant foam for added safety.

This convenient bar stool weighs just 17 lb., which makes it easy for staff and customers to set up and move these seats. Each leg has a glide on the bottom to protect floors from becoming scuffed when the bar stools are moved. To save you money, these bar stools are shipped with the seat detached. This bar stool requires light assembly by screwing in the seat to the frame with the four included screws.