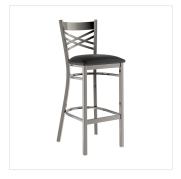

## Lancaster Table & Seating Clear Coat Finish Cross Back Bar Stool with 2 1/2" Black Vinyl Padded Seat -Assembled

#164BMCCVBKAS

| Item#: 164BMCCVBKAS | Qty:  |  |
|---------------------|-------|--|
| Project:            |       |  |
| Approval:           | Date: |  |

| Length           | 17 1/2 Inches   |
|------------------|-----------------|
| Width            | 17 1/4 Inches   |
| Height           | 42 1/2 Inches   |
| Seat Width       | 16 3/4 Inches   |
| Seat Depth       | 16 1/2 Inches   |
| Height Style     | Bar Height      |
| Seat Height      | 30 1/2 Inches   |
| Arms             | Without Arms    |
| Assembly Options | Fully Assembled |
| Back             | With Back       |

| Technical Data |                  |
|----------------|------------------|
| Back Color     | Silver           |
| Capacity       | 330 lb.          |
| Design         | Retro            |
| Finish         | Clear Coat       |
| Frame Color    | Silver           |
| Frame Material | Metal<br>Steel   |
| Padded Seat    | With Padded Seat |
| Seat Color     | Black            |
| Seat Material  | Vinyl            |
| Seat Thickness | 2 1/2 Inches     |
| Seat Type      | Solid            |
| Style          | Cross Back       |
| Туре           | Stools           |
| Usage          | Indoor           |