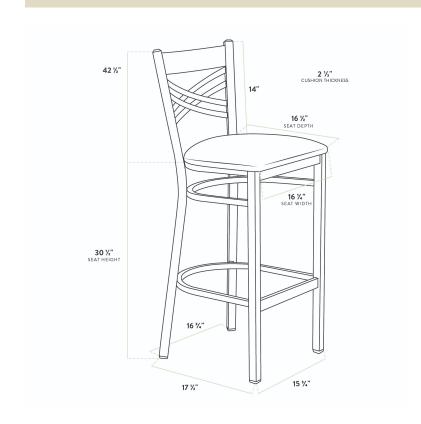

| Length           | 17 1/2 Inches   |
|------------------|-----------------|
| Width            | 17 1/4 Inches   |
| Height           | 42 1/2 Inches   |
| Seat Width       | 16 3/4 Inches   |
| Seat Depth       | 16 1/2 Inches   |
| Height Style     | Bar Height      |
| Seat Height      | 30 1/2 Inches   |
| Arms             | Without Arms    |
| Assembly Options | Fully Assembled |
| Back             | With Back       |