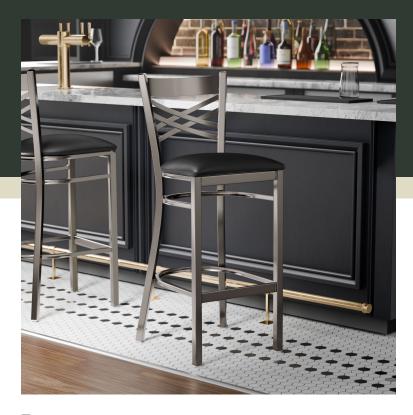

## Lancaster Table & Seating Clear Coat Finish Cross Back Bar Stool with 2 1/2" Black Vinyl Padded Seat -Assembled

#164BMCCVBKAS

| Item#: 164BMCCVBKAS | Qty:  |  |
|---------------------|-------|--|
| Project:            |       |  |
| Approval:           | Date: |  |

### **Notes & Details**

Seat your guests in comfort and style with this Lancaster Table & Seating clear coat finish cross back bar stool with 2 1/2" black vinyl padded seat. This bar stool's sleek padded seat combines with its contemporary cross back steel frame to instill a modern look in any location. Plus, since this bar stool's back is contoured for a customer's back, it will provide comfort while maintaining a distinct appearance.

This bar stool's sturdy steel frame provides unmatched durability in your dining room. It can hold up to 330 lb. of weight thanks to the metal frame and supports under the seat. Additionally, the clear powder coating on this bar stool ensures longevity through everyday wear and tear, resisting strains, scratches, and smudges. It also features a cross back design that gives it a unique visual appeal, making it perfect for either upscale or casual decor. The 2 1/2" thick black vinyl padded seat provides exceptional comfort for your guests, and it's also durable and easy to clean! It is made with fire-retardant foam for added safety.