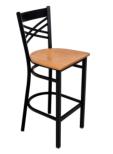

## Notes & Details

Seat your guests in comfort and style with this Lancaster Table & Seating black finish cross back bar stool with natural wood seat. This bar stool's sturdy wood seat with a sleek natural finish combines with its contemporary cross back steel frame to instill a modern look in any location. Plus, since this bar stool's back is contoured for a customer's back, it will provide comfort while maintaining a distinct appearance.

This bar stool's sturdy steel frame provides unmatched durability in your dining room. It can hold up to 330 lb. of weight thanks to the metal frame and supports under the seat. Additionally, the black powder coating on this bar stool ensures longevity through everyday wear and tear, resisting strains, scratches, and smudges. It also features a cross back design that gives it a unique visual appeal, making it perfect for either upscale or casual decor. The durable natural wood seat is easy to clean, and it offers style and convenience in your establishment!