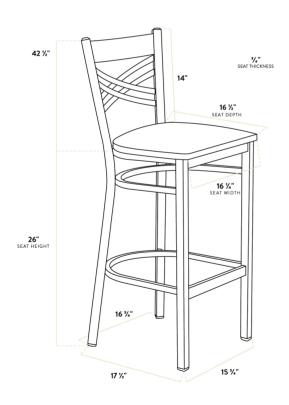

| Length       | 17 1/2 Inches   |
|--------------|-----------------|
| Width        | 17 1/4 Inches   |
| Height       | 42 1/2 Inches   |
| Seat Width   | 16 3/4 Inches   |
| Seat Depth   | 16 1/2 Inches   |
| Height Style | Bar Height      |
| Seat Height  | 28 Inches       |
| Arms         | Without Arms    |
| Assembled    | Fully Assembled |
| Back         | With Back       |