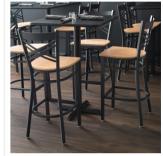

#### Features

- Contoured back and built-in footrest for exceptional comfort
- Trendy natural wood seat brings a simple yet elegant style to any establishment
- Durable steel frame with stain- and smudge-resistant black powder coated finish
- Great for bar and raised table seating
- Conveniently ships fully assembled for immediate use

## Notes & Details

Seat your guests in comfort and style with this Lancaster Table & Seating black finish cross back bar stool with natural wood seat. This bar stool's sturdy wood seat with a sleek natural finish combines with its contemporary cross back steel frame to instill a modern look in any location. Plus, since this bar stool's back is contoured for a customer's back, it will provide comfort while maintaining a distinct appearance.

This bar stool's sturdy steel frame provides unmatched durability in your dining room. It can hold up to 330 lb. of weight thanks to the metal frame and supports under the seat. Additionally, the black powder coating on this bar stool ensures longevity through everyday wear and tear, resisting strains, scratches, and smudges. It also features a cross back design that gives it a unique visual appeal, making it perfect for either upscale or casual decor. The durable natural wood seat is easy to clean, and it offers style and convenience in your establishment!