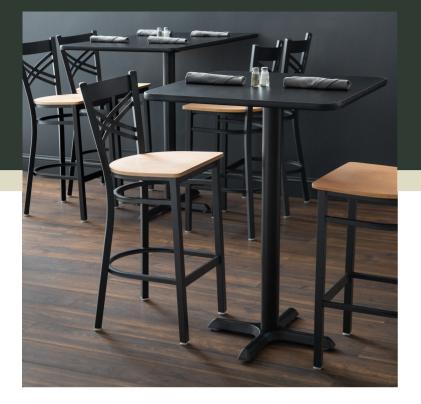

## Notes & Details

Seat your guests in comfort and style with this Lancaster Table & Seating black finish cross back bar stool with natural wood seat. This bar stool's sturdy wood seat with a sleek natural finish combines with its contemporary cross back steel frame to instill a modern look in any location. Plus, since this bar stool's back is contoured for a customer's back, it will provide comfort while maintaining a distinct appearance.

This bar stool's sturdy steel frame provides unmatched durability in your dining room. It can hold up to 330 lb. of weight thanks to the metal frame and supports under the seat. Additionally, the black powder coating on this bar stool ensures longevity through everyday wear and tear, resisting strains, scratches, and smudges. It also features a cross back design that gives it a unique visual appeal, making it perfect for either upscale or casual decor. The durable natural wood seat is easy to clean, and it offers style and convenience in your establishment!