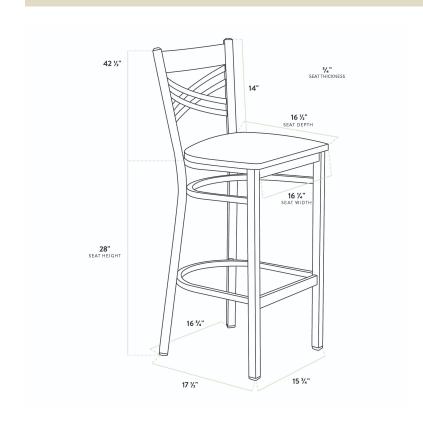

| Length           | 17 1/2 Inches |
|------------------|---------------|
| Width            | 17 1/4 Inches |
| Height           | 42 1/2 Inches |
| Seat Width       | 16 3/4 Inches |
| Seat Depth       | 16 1/2 Inches |
| Height Style     | Bar Height    |
| Seat Height      | 28 Inches     |
| Arms             | Without Arms  |
| Assembly Options | Detached Seat |
| Back             | With Back     |