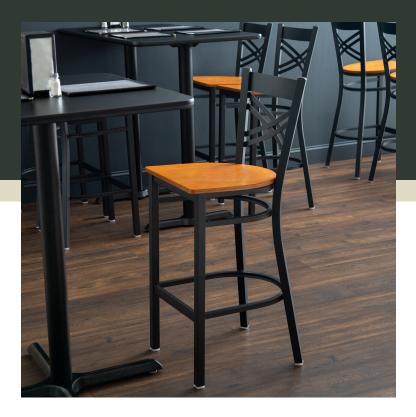

## **Notes & Details**

Seat your guests in comfort and style with this Lancaster Table & Seating black finish cross back bar stool with cherry wood seat. This bar stool's sturdy wood seat with a sleek cherry finish combines with its contemporary cross back steel frame to instill a modern look in any location. Plus, since this bar stool's back is contoured for a customer's back, it will provide comfort while maintaining a distinct appearance.

This bar stool's sturdy steel frame provides unmatched durability in your dining room. It can hold up to 330 lb. of weight thanks to the metal frame and supports under the seat. Additionally, the black powder coating on this bar stool ensures longevity through everyday wear and tear, resisting strains, scratches, and smudges. It also features a cross back design that gives it a unique visual appeal, making it perfect for either upscale or casual decor. The durable cherry wood seat is easy to clean, and it offers style and convenience in your establishment!