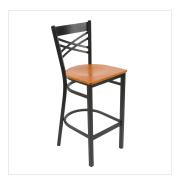

## **Notes & Details**

Seat your guests in comfort and style with this Lancaster Table & Seating black finish cross back bar stool with cherry wood seat. This bar stool's sturdy wood seat with a sleek cherry finish combines with its contemporary cross back steel frame to instill a modern look in any location. Plus, since this bar stool's back is contoured for a customer's back, it will provide comfort while maintaining a distinct appearance.

This bar stool's sturdy steel frame provides unmatched durability in your dining room. It can hold up to 330 lb. of weight thanks to the metal frame and supports under the seat. Additionally, the black powder coating on this bar stool ensures longevity through everyday wear and tear, resisting strains, scratches, and smudges. It also features a cross back design that gives it a unique visual appeal, making it perfect for either upscale or casual decor. The durable cherry wood seat is easy to clean, and it offers style and convenience in your establishment!