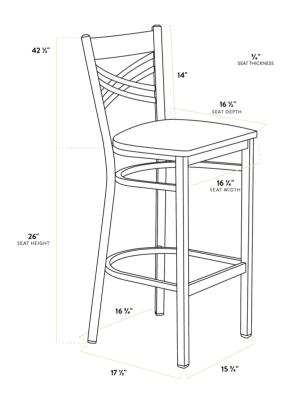

| Length       | 17 1/2 Inches   |
|--------------|-----------------|
| Width        | 17 1/4 Inches   |
| Height       | 42 1/2 Inches   |
| Seat Width   | 16 3/4 Inches   |
| Seat Depth   | 16 1/2 Inches   |
| Height Style | Bar Height      |
| Seat Height  | 28 Inches       |
| Arms         | Without Arms    |
| Assembled    | Fully Assembled |
| Back         | With Back       |