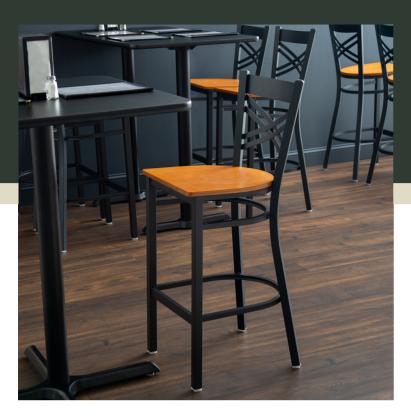

### **Features**

- Contoured back and built-in footrest for exceptional comfort
- Trendy cherry wood seat brings a simple yet elegant style to any establishment
- Durable steel frame with stain- and smudge-resistant black powder coated finish
- Great for bar and raised table seating
- Conveniently ships fully assembled for immediate use

### **Notes & Details**

Seat your guests in comfort and style with this Lancaster Table & Seating black finish cross back bar stool with cherry wood seat. This bar stool's sturdy wood seat with a sleek cherry finish combines with its contemporary cross back steel frame to instill a modern look in any location. Plus, since this bar stool's back is contoured for a customer's back, it will provide comfort while maintaining a distinct appearance.

This bar stool's sturdy steel frame provides unmatched durability in your dining room. It can hold up to 330 lb. of weight thanks to the metal frame and supports under the seat. Additionally, the black powder coating on this bar stool ensures longevity through everyday wear and tear, resisting strains, scratches, and smudges. It also features a cross back design that gives it a unique visual appeal, making it perfect for either upscale or casual decor. The durable cherry wood seat is easy to clean, and it offers style and convenience in your establishment!

This convenient bar stool weighs just 17 lb., which makes it easy for staff and customers to set up and move these seats. Each leg has a glide on the bottom to protect floors from becoming scuffed when the bar stools are moved. To save you the time and hassle of assembly, this bar stool is shipped fully assembled with the seat already attached.