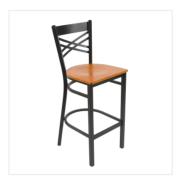

### **Features**

- Contoured back and built-in footrest for exceptional comfort
- Trendy cherry wood seat brings a simple yet elegant style to any establishment
- Durable steel frame with stain- and smudge-resistant black powder coated finish
- Great for bar and raised table seating
- Conveniently ships fully assembled for immediate use

### **Notes & Details**

Seat your guests in comfort and style with this Lancaster Table & Seating black finish cross back bar stool with cherry wood seat. This bar stool's sturdy wood seat with a sleek cherry finish combines with its contemporary cross back steel frame to instill a modern look in any location. Plus, since this bar stool's back is contoured for a customer's back, it will provide comfort while maintaining a distinct appearance.

This bar stool's sturdy steel frame provides unmatched durability in your dining room. It can hold up to 330 lb. of weight thanks to the metal frame and supports under the seat. Additionally, the black powder coating on this bar stool ensures longevity through everyday wear and tear, resisting strains, scratches, and smudges. It also features a cross back design that gives it a unique visual appeal, making it perfect for either upscale or casual decor. The durable cherry wood seat is easy to clean, and it offers style and convenience in your establishment!