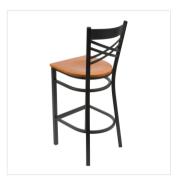

### **Features**

- Contoured back and built-in footrest for exceptional comfort
- Trendy cherry wood seat brings a simple yet elegant style to any establishment
- Durable steel frame with stain- and smudge-resistant black powder coated finish
- Great for bar and raised table seating
- Conveniently ships fully assembled for immediate use

### **Notes & Details**

Seat your guests in comfort and style with this Lancaster Table & Seating black finish cross back bar stool with cherry wood seat. This bar stool's sturdy wood seat with a sleek cherry finish combines with its contemporary cross back steel frame to instill a modern look in any location. Plus, since this bar stool's back is contoured for a customer's back, it will provide comfort while maintaining a distinct appearance.

This bar stool's sturdy steel frame provides unmatched durability in your dining room. It can hold up to 330 lb. of weight thanks to the metal frame and supports under the seat. Additionally, the black powder coating on this bar stool ensures longevity through everyday wear and tear, resisting strains, scratches, and smudges. It also features a cross back design that gives it a unique visual appeal, making it perfect for either upscale or casual decor. The durable cherry wood seat is easy to clean, and it offers style and convenience in your establishment!

This convenient bar stool weighs just 17 lb., which makes it easy for staff and customers to set up and move these seats. Each leg has a glide on the bottom to protect floors from becoming scuffed when the bar stools are moved. To save you the time and hassle of assembly, this bar stool is shipped fully assembled with the seat already attached.