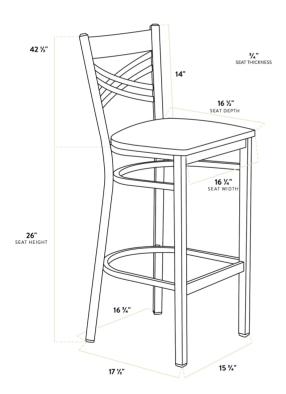

| Length       | 17 1/2 Inches   |
|--------------|-----------------|
| Width        | 17 1/4 Inches   |
| Height       | 42 1/2 Inches   |
| Seat Width   | 16 3/4 Inches   |
| Seat Depth   | 16 1/2 Inches   |
| Height Style | Bar Height      |
| Seat Height  | 28 Inches       |
| Arms         | Without Arms    |
| Assembled    | Fully Assembled |
| Back         | With Back       |