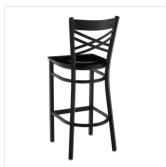

### **Features**

- Contoured back and built-in footrest for exceptional comfort
- Trendy black wood seat brings a simple yet elegant style to any establishment
- Durable steel frame with stain- and smudge-resistant black powder coated finish
- Great for bar and raised table seating
- Conveniently ships fully assembled for immediate use

### **Notes & Details**

Seat your guests in comfort and style with this Lancaster Table & Seating black finish cross back bar stool with black wood seat. This bar stool's sturdy wood seat with a sleek black finish combines with its contemporary cross back steel frame to instill a modern look in any location. Plus, since this bar stool's back is contoured for a customer's back, it will provide comfort while maintaining a distinct appearance.

This bar stool's sturdy steel frame provides unmatched durability in your dining room. It can hold up to 330 lb. of weight thanks to the metal frame and supports under the seat. Additionally, the black powder coating on this bar stool ensures longevity through everyday wear and tear, resisting strains, scratches, and smudges. It also features a cross back design that gives it a unique visual appeal, making it perfect for either upscale or casual decor. The durable black wood seat is easy to clean, and it offers style and convenience in your establishment!