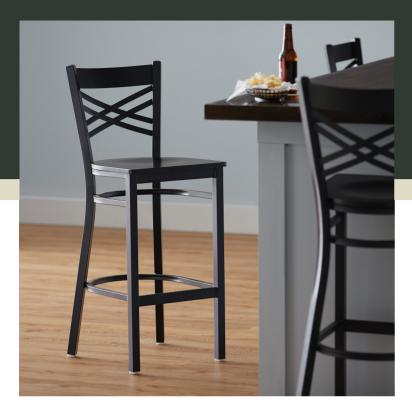

### **Features**

- Contoured back and built-in footrest for exceptional comfort
- Trendy black wood seat brings a simple yet elegant style to any establishment
- Durable steel frame with stain- and smudge-resistant black powder coated finish
- Great for bar and raised table seating
- Conveniently ships fully assembled for immediate use

### **Notes & Details**

Seat your guests in comfort and style with this Lancaster Table & Seating black finish cross back bar stool with black wood seat. This bar stool's sturdy wood seat with a sleek black finish combines with its contemporary cross back steel frame to instill a modern look in any location. Plus, since this bar stool's back is contoured for a customer's back, it will provide comfort while maintaining a distinct appearance.

This bar stool's sturdy steel frame provides unmatched durability in your dining room. It can hold up to 330 lb. of weight thanks to the metal frame and supports under the seat. Additionally, the black powder coating on this bar stool ensures longevity through everyday wear and tear, resisting strains, scratches, and smudges. It also features a cross back design that gives it a unique visual appeal, making it perfect for either upscale or casual decor. The durable black wood seat is easy to clean, and it offers style and convenience in your establishment!

This convenient bar stool weighs just 17 lb., which makes it easy for staff and customers to set up and move these seats. Each leg has a glide on the bottom to protect floors from becoming scuffed when the bar stools are moved. To save you the time and hassle of assembly, this bar stool is shipped fully assembled with the seat already attached.