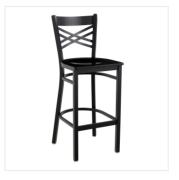

### **Features**

- Contoured back and built-in footrest for exceptional comfort
- Trendy black wood seat brings a simple yet elegant style to any establishment
- Durable steel frame with stain- and smudge-resistant black powder coated finish
- Great for bar and raised table seating
- Conveniently ships fully assembled for immediate use

### **Notes & Details**

Seat your guests in comfort and style with this Lancaster Table & Seating black finish cross back bar stool with black wood seat. This bar stool's sturdy wood seat with a sleek black finish combines with its contemporary cross back steel frame to instill a modern look in any location. Plus, since this bar stool's back is contoured for a customer's back, it will provide comfort while maintaining a distinct appearance.

This bar stool's sturdy steel frame provides unmatched durability in your dining room. It can hold up to 330 lb. of weight thanks to the metal frame and supports under the seat. Additionally, the black powder coating on this bar stool ensures longevity through everyday wear and tear, resisting strains, scratches, and smudges. It also features a cross back design that gives it a unique visual appeal, making it perfect for either upscale or casual decor. The durable black wood seat is easy to clean, and it offers style and convenience in your establishment!