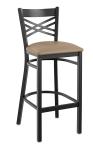

## **Features**

- Contoured back and built-in footrest for exceptional comfort
- Soft 2 1/2" thick vinyl padded cushion
- Durable steel frame with stain- and smudge-resistant black powder coated finish
- Great for bar and raised table seating
- Ships unassembled to save on shipping costs

This bar stool's sturdy steel frame provides unmatched durability in your dining room. It can hold up to 330 lb. of weight thanks to the metal frame and supports under the seat. Additionally, the black powder coating on this bar stool ensures longevity through everyday wear and tear, resisting strains, scratches, and smudges. It also features a cross back design that gives it a unique visual appeal, making it perfect for either upscale or casual decor. The 2 1/2" thick taupe vinyl padded seat provides exceptional comfort for your guests, and it's also durable and easy to clean! It is made with fire-retardant foam for added safety.

This convenient bar stool weighs just 17 lb., which makes it easy for staff and customers to set up and move these seats. Each leg has a glide on the bottom to protect floors from becoming scuffed when the bar stools are moved. To save you money, these bar stools are shipped with the seat detached. This bar stool requires light assembly by screwing in the seat to the frame with the four included screws.