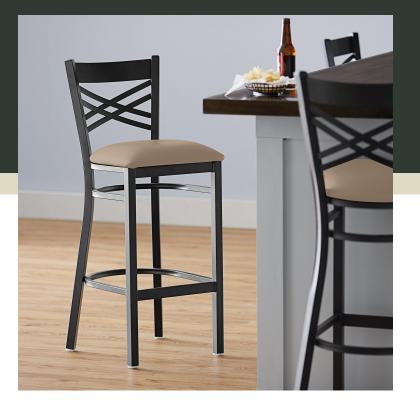

## **Features**

- Contoured back and built-in footrest for exceptional comfort
- Soft 2 1/2" thick vinyl padded cushion
- Durable steel frame with stain- and smudge-resistant black powder coated finish
- Great for bar and raised table seating
- Ships unassembled to save on shipping costs

## **Notes & Details**

Seat your guests in comfort and style with this Lancaster Table & Seating black finish cross back bar stool with 2 1/2" taupe vinyl padded seat. This bar stool's sleek padded seat combines with its contemporary cross back steel frame to instill a modern look in any location. Plus, since this bar stool's back is contoured for a customer's back, it will provide comfort while maintaining a distinct appearance.

This bar stool's sturdy steel frame provides unmatched durability in your dining room. It can hold up to 330 lb. of weight thanks to the metal frame and supports under the seat. Additionally, the black powder coating on this bar stool ensures longevity through everyday wear and tear, resisting strains, scratches, and smudges. It also features a cross back design that gives it a unique visual appeal, making it perfect for either upscale or casual decor. The 2 1/2" thick taupe vinyl padded seat provides exceptional comfort for your guests, and it's also durable and easy to clean! It is made with fire-retardant foam for added safety.