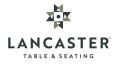

## **Features**

- Contoured back and built-in footrest for exceptional comfort
- Soft 2 1/2" thick vinyl padded cushion
- Durable steel frame with stain- and smudge-resistant black powder coated finish
- Great for bar and raised table seating
- Ships unassembled to save on shipping costs

## **Notes & Details**

Seat your guests in comfort and style with this Lancaster Table & Seating black finish cross back bar stool with 2 1/2" taupe vinyl padded seat. This bar stool's sleek padded seat combines with its contemporary cross back steel frame to instill a modern look in any location. Plus, since this bar stool's back is contoured for a customer's back, it will provide comfort while maintaining a distinct appearance.

This bar stool's sturdy steel frame provides unmatched durability in your dining room. It can hold up to 330 lb. of weight thanks to the metal frame and supports under the seat. Additionally, the black powder coating on this bar stool ensures longevity through everyday wear and tear, resisting strains, scratches, and smudges. It also features a cross back design that gives it a unique visual appeal, making it perfect for either upscale or casual decor. The 2 1/2" thick taupe vinyl padded seat provides exceptional comfort for your guests, and it's also durable and easy to clean! It is made with fire-retardant foam for added safety.