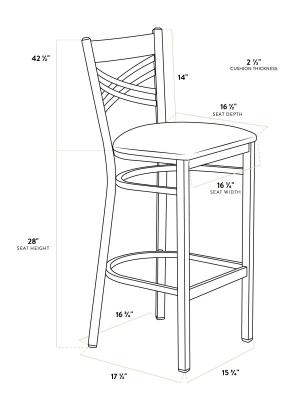

| Length           | 17 1/2 Inches |
|------------------|---------------|
| Width            | 17 1/4 Inches |
| Height           | 42 1/2 Inches |
| Seat Width       | 16 3/4 Inches |
| Seat Depth       | 16 1/2 Inches |
| Height Style     | Bar Height    |
| Seat Height      | 30 1/2 Inches |
| Arms             | Without Arms  |
| Assembly Options | Detached Seat |
| Back             | With Back     |