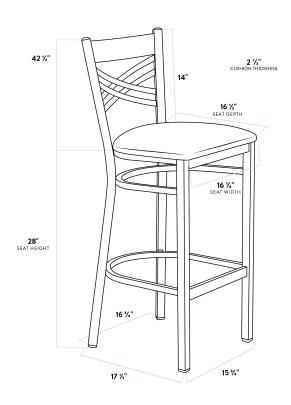

| Length           | 17 1/2 Inches   |
|------------------|-----------------|
| Width            | 17 1/4 Inches   |
| Height           | 42 1/2 Inches   |
| Seat Width       | 16 3/4 Inches   |
| Seat Depth       | 16 1/2 Inches   |
| Height Style     | Bar Height      |
| Seat Height      | 30 1/2 Inches   |
| Arms             | Without Arms    |
| Assembly Options | Fully Assembled |
| Back             | With Back       |