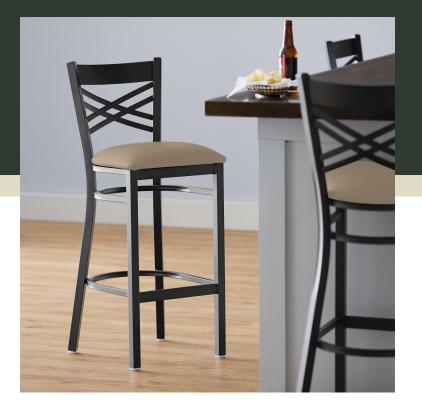

## **Notes & Details**

Seat your guests in comfort and style with this Lancaster Table & Seating black finish cross back bar stool with 2 1/2" taupe vinyl padded seat. This bar stool's sleek padded seat combines with its contemporary cross back steel frame to instill a modern look in any location. Plus, since this bar stool's back is contoured for a customer's back, it will provide comfort while maintaining a distinct appearance.

This bar stool's sturdy steel frame provides unmatched durability in your dining room. It can hold up to 330 lb. of weight thanks to the metal frame and supports under the seat. Additionally, the black powder coating on this bar stool ensures longevity through everyday wear and tear, resisting strains, scratches, and smudges. It also features a cross back design that gives it a unique visual appeal, making it perfect for either upscale or casual decor. The 2 1/2" thick taupe vinyl padded seat provides exceptional comfort for your guests, and it's also durable and easy to clean! It is made with fire-retardant foam for added safety.

This convenient bar stool weighs just 17 lb., which makes it easy for staff and customers to set up and move these seats. Each leg has a glide on the bottom to protect floors from becoming scuffed when the bar stools are moved. To save you the time and hassle of assembly, this bar stool is shipped fully assembled with the seat already attached.