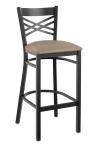

## **Notes & Details**

Seat your guests in comfort and style with this Lancaster Table & Seating black finish cross back bar stool with 2 1/2" taupe vinyl padded seat. This bar stool's sleek padded seat combines with its contemporary cross back steel frame to instill a modern look in any location. Plus, since this bar stool's back is contoured for a customer's back, it will provide comfort while maintaining a distinct appearance.

This bar stool's sturdy steel frame provides unmatched durability in your dining room. It can hold up to 330 lb. of weight thanks to the metal frame and supports under the seat. Additionally, the black powder coating on this bar stool ensures longevity through everyday wear and tear, resisting strains, scratches, and smudges. It also features a cross back design that gives it a unique visual appeal, making it perfect for either upscale or casual decor. The 2 1/2" thick taupe vinyl padded seat provides exceptional comfort for your guests, and it's also durable and easy to clean! It is made with fire-retardant foam for added safety.