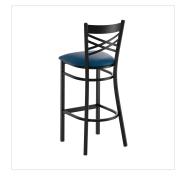

**Features** 

- Contoured back and built-in footrest for exceptional comfort
- Soft 2 1/2" thick vinyl padded cushion
- Durable steel frame with stain- and smudge-resistant black powder coated finish
- Great for bar and raised table seating
- Conveniently ships fully assembled for immediate use

## **Notes & Details**

Seat your guests in comfort and style with this Lancaster Table & Seating black finish cross back bar stool with 2 1/2" navy vinyl padded seat. This bar stool's sleek padded seat combines with its contemporary cross back steel frame to instill a modern look in any location. Plus, since this bar stool's back is contoured for a customer's back, it will provide comfort while maintaining a distinct appearance.

This bar stool's sturdy steel frame provides unmatched durability in your dining room. It can hold up to 330 lb. of weight thanks to the metal frame and supports under the seat. Additionally, the black powder coating on this bar stool ensures longevity through everyday wear and tear, resisting strains, scratches, and smudges. It also features a cross back design that gives it a unique visual appeal, making it perfect for either upscale or casual decor. The 2 1/2" thick navy vinyl padded seat provides exceptional comfort for your guests, and it's also durable and easy to clean! It is made with fire-retardant foam for added safety.