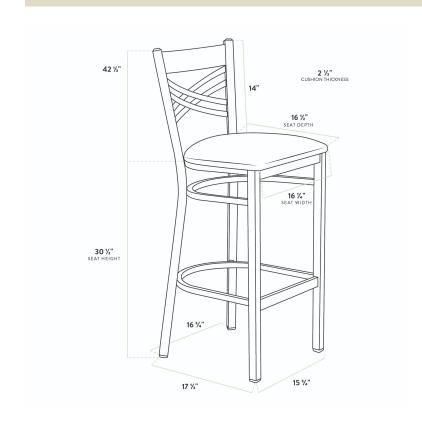

| Length           | 17 1/2 Inches   |
|------------------|-----------------|
| Width            | 17 1/4 Inches   |
| Height           | 42 1/2 Inches   |
| Seat Width       | 16 3/4 Inches   |
| Seat Depth       | 16 1/2 Inches   |
| Height Style     | Bar Height      |
| Seat Height      | 30 1/2 Inches   |
| Arms             | Without Arms    |
| Assembly Options | Fully Assembled |
| Back             | With Back       |

# Plan View