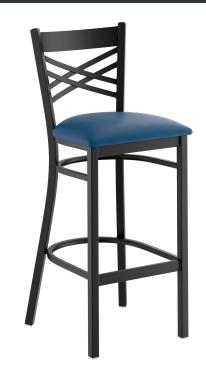

**Features** 

- Contoured back and built-in footrest for exceptional comfort
- Soft 2 1/2" thick vinyl padded cushion
- Durable steel frame with stain- and smudge-resistant black powder coated finish
- Great for bar and raised table seating
- Conveniently ships fully assembled for immediate use

## **Notes & Details**

Seat your guests in comfort and style with this Lancaster Table & Seating black finish cross back bar stool with 2 1/2" navy vinyl padded seat. This bar stool's sleek padded seat combines with its contemporary cross back steel frame to instill a modern look in any location. Plus, since this bar stool's back is contoured for a customer's back, it will provide comfort while maintaining a distinct appearance.

This bar stool's sturdy steel frame provides unmatched durability in your dining room. It can hold up to 330 lb. of weight thanks to the metal frame and supports under the seat. Additionally, the black powder coating on this bar stool ensures longevity through everyday wear and tear, resisting strains, scratches, and smudges. It also features a cross back design that gives it a unique visual appeal, making it perfect for either upscale or casual decor. The 2 1/2" thick navy vinyl padded seat provides exceptional comfort for your guests, and it's also durable and easy to clean! It is made with fire-retardant foam for added safety.