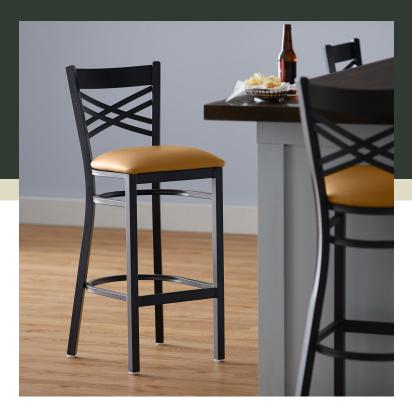

**Features** 

- Contoured back and built-in footrest for exceptional comfort
- Soft 2 1/2" thick vinyl padded cushion
- Durable steel frame with stain- and smudge-resistant black powder coated finish
- Great for bar and raised table seating
- Ships unassembled to save on shipping costs

## **Notes & Details**

Seat your guests in comfort and style with this Lancaster Table & Seating black finish cross back bar stool with 2 1/2" light brown vinyl padded seat. This bar stool's sleek padded seat combines with its contemporary cross back steel frame to instill a modern look in any location. Plus, since this bar stool's back is contoured for a customer's back, it will provide comfort while maintaining a distinct appearance.

This bar stool's sturdy steel frame provides unmatched durability in your dining room. It can hold up to 330 lb. of weight thanks to the metal frame and supports under the seat. Additionally, the black powder coating on this bar stool ensures longevity through everyday wear and tear, resisting strains, scratches, and smudges. It also features a cross back design that gives it a unique visual appeal, making it perfect for either upscale or casual decor. The 2 1/2" thick light brown vinyl padded seat provides exceptional comfort for your guests, and it's also durable and easy to clean! It is made with fire-retardant foam for added safety.