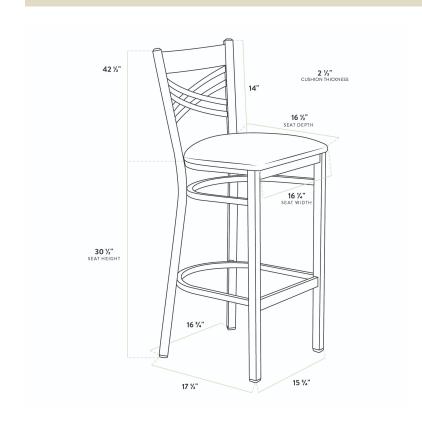

| Length           | 17 1/2 Inches |
|------------------|---------------|
| Width            | 17 1/4 Inches |
| Height           | 42 1/2 Inches |
| Seat Width       | 16 3/4 Inches |
| Seat Depth       | 16 1/2 Inches |
| Height Style     | Bar Height    |
| Seat Height      | 30 1/2 Inches |
| Arms             | Without Arms  |
| Assembly Options | Detached Seat |
| Back             | With Back     |