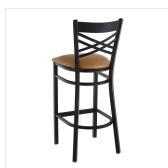

**Features** 

- Contoured back and built-in footrest for exceptional comfort
- Soft 2 1/2" thick vinyl padded cushion
- Durable steel frame with stain- and smudge-resistant black powder coated finish
- Great for bar and raised table seating
- Ships unassembled to save on shipping costs

This bar stool's sturdy steel frame provides unmatched durability in your dining room. It can hold up to 330 lb. of weight thanks to the metal frame and supports under the seat. Additionally, the black powder coating on this bar stool ensures longevity through everyday wear and tear, resisting strains, scratches, and smudges. It also features a cross back design that gives it a unique visual appeal, making it perfect for either upscale or casual decor. The 2 1/2" thick light brown vinyl padded seat provides exceptional comfort for your guests, and it's also durable and easy to clean! It is made with fire-retardant foam for added safety.