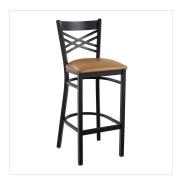

**Features** 

- Contoured back and built-in footrest for exceptional comfort
- Soft 2 1/2" thick vinyl padded cushion
- Durable steel frame with stain- and smudge-resistant black powder coated finish
- Great for bar and raised table seating
- Ships unassembled to save on shipping costs

## **Notes & Details**

Seat your guests in comfort and style with this Lancaster Table & Seating black finish cross back bar stool with 2 1/2" light brown vinyl padded seat. This bar stool's sleek padded seat combines with its contemporary cross back steel frame to instill a modern look in any location. Plus, since this bar stool's back is contoured for a customer's back, it will provide comfort while maintaining a distinct appearance.

This bar stool's sturdy steel frame provides unmatched durability in your dining room. It can hold up to 330 lb. of weight thanks to the metal frame and supports under the seat. Additionally, the black powder coating on this bar stool ensures longevity through everyday wear and tear, resisting strains, scratches, and smudges. It also features a cross back design that gives it a unique visual appeal, making it perfect for either upscale or casual decor. The 2 1/2" thick light brown vinyl padded seat provides exceptional comfort for your guests, and it's also durable and easy to clean! It is made with fire-retardant foam for added safety.