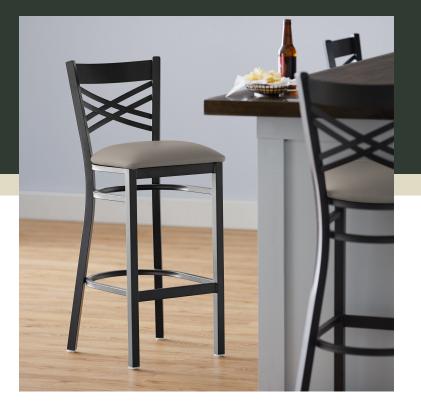

## **Notes & Details**

Seat your guests in comfort and style with this Lancaster Table & Seating black finish cross back bar stool with 2 1/2" dark gray vinyl padded seat. This bar stool's sleek padded seat combines with its contemporary cross back steel frame to instill a modern look in any location. Plus, since this bar stool's back is contoured for a customer's back, it will provide comfort while maintaining a distinct appearance.

This bar stool's sturdy steel frame provides unmatched durability in your dining room. It can hold up to 330 lb. of weight thanks to the metal frame and supports under the seat. Additionally, the black powder coating on this bar stool ensures longevity through everyday wear and tear, resisting strains, scratches, and smudges. It also features a cross back design that gives it a unique visual appeal, making it perfect for either upscale or casual decor. The 2 1/2" thick dark gray vinyl padded seat provides exceptional comfort for your guests, and it's also durable and easy to clean! It is made with fire-retardant foam for added safety.