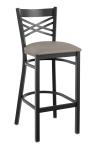

## **Notes & Details**

Seat your guests in comfort and style with this Lancaster Table & Seating black finish cross back bar stool with 2 1/2" dark gray vinyl padded seat. This bar stool's sleek padded seat combines with its contemporary cross back steel frame to instill a modern look in any location. Plus, since this bar stool's back is contoured for a customer's back, it will provide comfort while maintaining a distinct appearance.

This bar stool's sturdy steel frame provides unmatched durability in your dining room. It can hold up to 330 lb. of weight thanks to the metal frame and supports under the seat. Additionally, the black powder coating on this bar stool ensures longevity through everyday wear and tear, resisting strains, scratches, and smudges. It also features a cross back design that gives it a unique visual appeal, making it perfect for either upscale or casual decor. The 2 1/2" thick dark gray vinyl padded seat provides exceptional comfort for your guests, and it's also durable and easy to clean! It is made with fire-retardant foam for added safety.