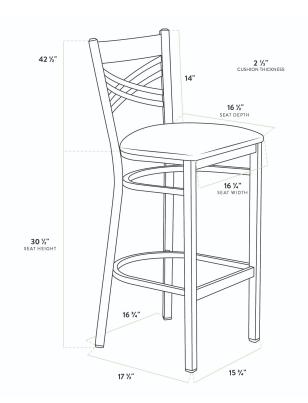

| Length           | 17 1/2 Inches |  |
|------------------|---------------|--|
| Width            | 17 1/4 Inches |  |
| Height           | 42 1/2 Inches |  |
| Seat Width       | 16 3/4 Inches |  |
| Seat Depth       | 16 1/2 Inches |  |
| Height Style     | Bar Height    |  |
| Seat Height      | 30 1/2 Inches |  |
| Arms             | Without Arms  |  |
| Assembly Options | Detached Seat |  |
| Back             | With Back     |  |