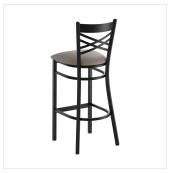

# Plan View

### Length 17 1/2 Inches Width 17 1/4 Inches 42 1/2 Inches Height Seat Width 16 3/4 Inches Seat Depth 16 1/2 Inches Height Style Bar Height Seat Height 30 1/2 Inches Without Arms Arms **Assembly Options** Fully Assembled Back With Back