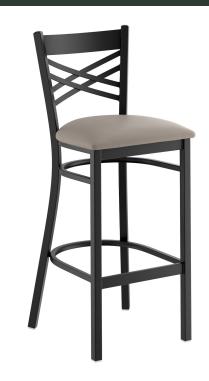

Lancaster Table & Seating Black Finish Cross Back Bar Stool with 2 1/2" Dark Gray Vinyl Padded Seat -Assembled

#164BMCBVDGAS

| Item #: 164BMCBVDGAS | Qty:  |
|----------------------|-------|
| Project:             |       |
| Approval:            | Date: |

## **Features**

- Contoured back and built-in footrest for exceptional comfort
- Soft 2 1/2" thick vinyl padded cushion
- Durable steel frame with stain- and smudge-resistant black powder coated finish
- Great for bar and raised table seating
- Conveniently ships fully assembled for immediate use

## **Notes & Details**

Seat your guests in comfort and style with this Lancaster Table & Seating black finish cross back bar stool with 2 1/2" dark gray vinyl padded seat. This bar stool's sleek padded seat combines with its contemporary cross back steel frame to instill a modern look in any location. Plus, since this bar stool's back is contoured for a customer's back, it will provide comfort while maintaining a distinct appearance.

This bar stool's sturdy steel frame provides unmatched durability in your dining room. It can hold up to 330 lb. of weight thanks to the metal frame and supports under the seat. Additionally, the black powder coating on this bar stool ensures longevity through everyday wear and tear, resisting strains, scratches, and smudges. It also features a cross back design that gives it a unique visual appeal, making it perfect for either upscale or casual decor. The 2 1/2" thick dark gray vinyl padded seat provides exceptional comfort for your guests, and it's also durable and easy to clean! It is made with fire-retardant foam for added safety.