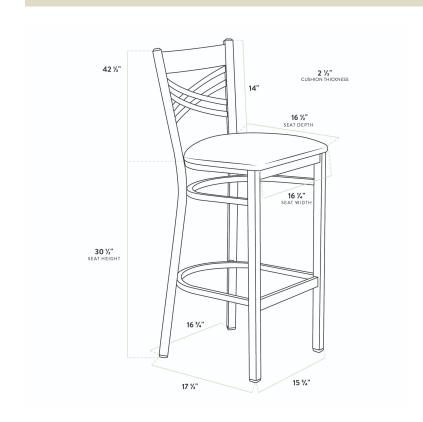

### Length 17 1/2 Inches Width 17 1/4 Inches 42 1/2 Inches Height Seat Width 16 3/4 Inches Seat Depth 16 1/2 Inches Height Style Bar Height Seat Height 30 1/2 Inches Without Arms Arms **Assembly Options** Fully Assembled Back With Back