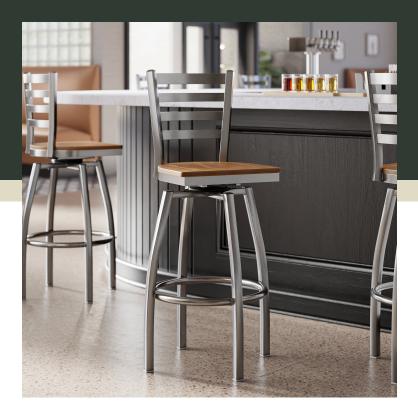

## **Features**

- Contoured back and swivel design allows guests to comfortably socialize
- Trendy vintage wood seat brings elegance to any establishment
- Durable steel frame with stylish clear coat finish
- Great for bar and raised table seating
- Ships unassembled to save on shipping costs

## **Notes & Details**

Seat your guests in comfort and style with this Lancaster Table & Seating clear coat finish ladder back swivel bar stool vintage wood seat. This bar stool's wood seat combines with its contemporary ladder back steel frame to instill a modern look in any location. Plus, since this bar stool's back is contoured, it will provide comfort for the customer while maintaining a distinct appearance.

This bar stool's sturdy steel frame provides unmatched durability in your dining room. It can hold up to 330 lb. of weight thanks to the steel frame and supports under the seat.

Additionally, the clear powder coating on this bar stool ensures longevity through everyday wear and tear, resisting strains, scratches, and smudges. It also features a ladder back design that gives it a unique visual appeal, making it perfect for either upscale or casual decor. The plywood seat provides comfort for your guests, and it's also durable and easy to clean! The vintage wood finish is perfect for adding a contemporary feel to your establishment.

This bar stool's swivel design allows guests to turn in their bar stools to comfortably socialize and fully enjoy your venue. Plus, the footrest gives customers a place to rest their legs. Each leg of this bar stool has a glide on the bottom to protect floors from becoming scuffed when the bar stools are moved. To save you money, these bar stools are shipped with the seat detached. This bar stool requires light assembly by screwing in the seat cushion to the top frame and assembling the swivel plate into the base frame.