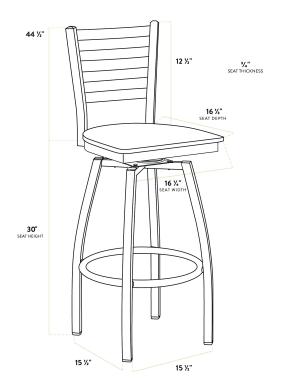

| Length           | 16 1/2 Inches     |
|------------------|-------------------|
| Width            | 16 3/4 Inches     |
| Height           | 44 1/2 Inches     |
| Seat Width       | 16 3/4 Inches     |
| Seat Depth       | 16 1/2 Inches     |
| Height Style     | Bar Height        |
| Seat Height      | 30 Inches         |
| Arms             | Without Arms      |
| Assembly Options | Assembly Required |
| Back             | With Back         |

## Plan View