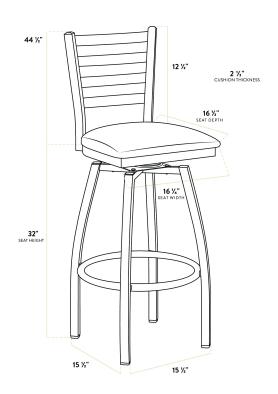

| Length           | 16 1/2 Inches     |
|------------------|-------------------|
| Width            | 16 3/4 Inches     |
| Height           | 44 1/2 Inches     |
| Seat Width       | 16 3/4 Inches     |
| Seat Depth       | 16 1/2 Inches     |
| Height Style     | Bar Height        |
| Seat Height      | 32 Inches         |
| Arms             | Without Arms      |
| Assembly Options | Assembly Required |
| Back             | With Back         |