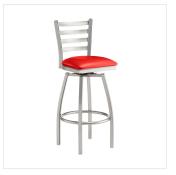

## **Features**

- Contoured back and swivel design allows guests to comfortably socialize
- Soft 2 1/2" thick vinyl padded cushion
- Durable steel frame with stylish clear coat finish
- Great for bar and raised table seating
- Ships unassembled to save on shipping costs

## **Notes & Details**

Seat your guests in comfort and style with this Lancaster Table & Seating clear coat finish ladder back swivel bar stool with 2 1/2" red vinyl padded seat. This bar stool's sleek padded seat combines with its contemporary ladder back steel frame to instill a modern look in any location. Plus, since this bar stool's back is contoured, it will provide comfort for the customer while maintaining a distinct appearance.

This bar stool's sturdy steel frame provides unmatched durability in your dining room. It can hold up to 330 lb. of weight thanks to the steel frame and supports under the seat. Additionally, the clear powder coating on this bar stool ensures longevity through everyday wear and tear, resisting strains, scratches, and smudges. It also features a ladder back design that gives it a unique visual appeal, making it perfect for either upscale or casual decor. The 2 1/2" thick red vinyl padded seat provides comfort for your guests, and it's also durable and easy to clean! It is made with fire-retardant foam for added safety.

This bar stool's swivel design allows guests to turn in their bar stools to comfortably socialize and fully enjoy your venue. Plus, the footrest gives customers a place to rest their legs. Each leg of this bar stool has a glide on the bottom to protect floors from becoming scuffed when the bar stools are moved. To save you money, these bar stools are shipped with the seat detached. This bar stool requires light assembly by screwing in the seat cushion to the top frame and assembling the swivel plate into the base frame.