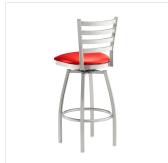

## Lancaster Table & Seating Clear Coat Finish Ladder Back Swivel Bar Stool with 2 1/2" Red Vinyl Padded Seat

#164BLDRSWCRD

| Item#: 164BLDRSWCRD | Qty:  |  |
|---------------------|-------|--|
| Project:            |       |  |
| Approval:           | Date: |  |

## **Notes & Details**

Seat your guests in comfort and style with this Lancaster Table & Seating clear coat finish ladder back swivel bar stool with 2 1/2" red vinyl padded seat. This bar stool's sleek padded seat combines with its contemporary ladder back steel frame to instill a modern look in any location. Plus, since this bar stool's back is contoured, it will provide comfort for the customer while maintaining a distinct appearance.