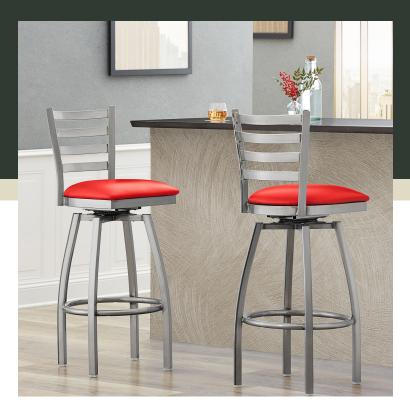

## **Features**

- Contoured back and swivel design allows guests to comfortably socialize
- Soft 2 1/2" thick vinyl padded cushion
- Durable steel frame with stylish clear coat finish
- Great for bar and raised table seating
- Ships unassembled to save on shipping costs

## **Notes & Details**

Seat your guests in comfort and style with this Lancaster Table & Seating clear coat finish ladder back swivel bar stool with 2 1/2" red vinyl padded seat. This bar stool's sleek padded seat combines with its contemporary ladder back steel frame to instill a modern look in any location. Plus, since this bar stool's back is contoured, it will provide comfort for the customer while maintaining a distinct appearance.

This bar stool's sturdy steel frame provides unmatched durability in your dining room. It can hold up to 330 lb. of weight thanks to the steel frame and supports under the seat. Additionally, the clear powder coating on this bar stool ensures longevity through everyday wear and tear, resisting strains, scratches, and smudges. It also features a ladder back design that gives it a unique visual appeal, making it perfect for either upscale or casual decor. The 2 1/2" thick red vinyl padded seat provides comfort for your guests, and it's also durable and easy to clean! It is made with fire-retardant foam for added safety.

This bar stool's swivel design allows guests to turn in their bar stools to comfortably socialize and fully enjoy your venue. Plus, the footrest gives customers a place to rest their legs. Each leg of this bar stool has a glide on the bottom to protect floors from becoming scuffed when the bar stools are moved. To save you money, these bar stools are shipped with the seat detached. This bar stool requires light assembly by screwing in the seat cushion to the top frame and assembling the swivel plate into the base frame.