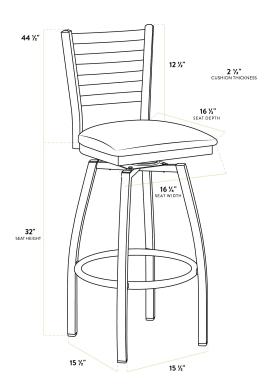

| Length           | 16 1/2 Inches     |
|------------------|-------------------|
| Width            | 16 3/4 Inches     |
| Height           | 44 1/2 Inches     |
| Seat Width       | 16 3/4 Inches     |
| Seat Depth       | 16 1/2 Inches     |
| Height Style     | Bar Height        |
| Seat Height      | 32 Inches         |
| Arms             | Without Arms      |
| Assembly Options | Assembly Required |
| Back             | With Back         |