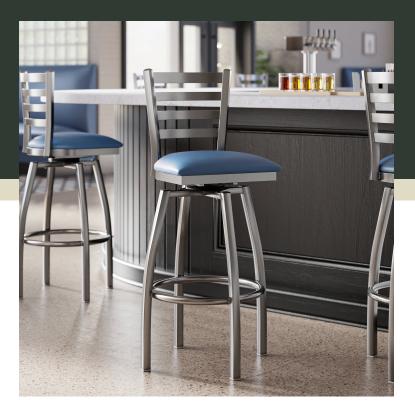

## **Features**

- Contoured back and swivel design allows guests to comfortably socialize
- Soft 2 1/2" thick vinyl padded cushion
- Durable steel frame with stylish clear coat finish
- Great for bar and raised table seating
- Ships unassembled to save on shipping costs

## **Notes & Details**

Seat your guests in comfort and style with this Lancaster Table & Seating clear coat finish ladder back swivel bar stool with 2 1/2" navy vinyl padded seat. This bar stool's sleek padded seat combines with its contemporary ladder back steel frame to instill a modern look in any location. Plus, since this bar stool's back is contoured, it will provide comfort for the customer while maintaining a distinct appearance.

This bar stool's sturdy steel frame provides unmatched durability in your dining room. It can hold up to 330 lb. of weight thanks to the steel frame and supports under the seat. Additionally, the clear powder coating on this bar stool ensures longevity through everyday wear and tear, resisting strains, scratches, and smudges. It also features a ladder back design that gives it a unique visual appeal, making it perfect for either upscale or casual decor. The 2 1/2" thick navy vinyl padded seat provides comfort for your guests, and it's also durable and easy to clean! It is made with fire-retardant foam for added safety.

This bar stool's swivel design allows guests to turn in their bar stools to comfortably socialize and fully enjoy your venue. Plus, the footrest gives customers a place to rest their legs. Each leg of this bar stool has a glide on the bottom to protect floors from becoming scuffed when the bar stools are moved. To save you money, these bar stools are shipped with the seat detached. This bar stool requires light assembly by screwing in the seat cushion to the top frame and assembling the swivel plate into the base frame.