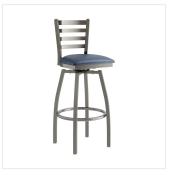

## **Features**

- Contoured back and swivel design allows guests to comfortably socialize
- Soft 2 1/2" thick vinyl padded cushion
- Durable steel frame with stylish clear coat finish
- Great for bar and raised table seating
- Ships unassembled to save on shipping costs

## **Notes & Details**

Seat your guests in comfort and style with this Lancaster Table & Seating clear coat finish ladder back swivel bar stool with 2 1/2" navy vinyl padded seat. This bar stool's sleek padded seat combines with its contemporary ladder back steel frame to instill a modern look in any location. Plus, since this bar stool's back is contoured, it will provide comfort for the customer while maintaining a distinct appearance.

This bar stool's sturdy steel frame provides unmatched durability in your dining room. It can hold up to 330 lb. of weight thanks to the steel frame and supports under the seat. Additionally, the clear powder coating on this bar stool ensures longevity through everyday wear and tear, resisting strains, scratches, and smudges. It also features a ladder back design that gives it a unique visual appeal, making it perfect for either upscale or casual decor. The 2 1/2" thick navy vinyl padded seat provides comfort for your guests, and it's also durable and easy to clean! It is made with fire-retardant foam for added safety.

This bar stool's swivel design allows guests to turn in their bar stools to comfortably socialize and fully enjoy your venue. Plus, the footrest gives customers a place to rest their legs. Each leg of this bar stool has a glide on the bottom to protect floors from becoming scuffed when the bar stools are moved. To save you money, these bar stools are shipped with the seat detached. This bar stool requires light assembly by screwing in the seat cushion to the top frame and assembling the swivel plate into the base frame.