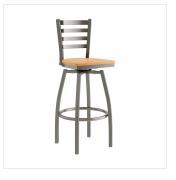

## **Features**

- Contoured back and swivel design allows guests to comfortably socialize
- Trendy natural wood seat brings elegance to any establishment
- Durable steel frame with stylish clear coat finish
- Great for bar and raised table seating
- Ships unassembled to save on shipping costs

## **Notes & Details**

Seat your guests in comfort and style with this Lancaster Table & Seating clear coat finish ladder back swivel bar stool natural wood seat. This bar stool's wood seat combines with its contemporary ladder back steel frame to instill a modern look in any location. Plus, since this bar stool's back is contoured, it will provide comfort for the customer while maintaining a distinct appearance.

This bar stool's sturdy steel frame provides unmatched durability in your dining room. It can hold up to 330 lb. of weight thanks to the steel frame and supports under the seat. Additionally, the clear powder coating on this bar stool ensures longevity through everyday wear and tear, resisting strains, scratches, and smudges. It also features a ladder back design that gives it a unique visual appeal, making it perfect for either upscale or casual decor. The plywood seat provides comfort for your guests, and it's also durable and easy to clean! The natural wood finish is perfect for adding a contemporary feel to your establishment.

This bar stool's swivel design allows guests to turn in their bar stools to comfortably socialize and fully enjoy your venue. Plus, the footrest gives customers a place to rest their legs. Each leg of this bar stool has a glide on the bottom to protect floors from becoming scuffed when the bar stools are moved. To save you money, these bar stools are shipped with the seat detached. This bar stool requires light assembly by screwing in the seat cushion to the top frame and assembling the swivel plate into the base frame.