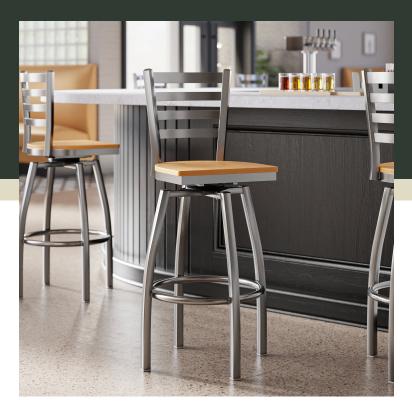

## **Features**

- Contoured back and swivel design allows guests to comfortably socialize
- Trendy natural wood seat brings elegance to any establishment
- Durable steel frame with stylish clear coat finish
- Great for bar and raised table seating
- Ships unassembled to save on shipping costs

## **Notes & Details**

Seat your guests in comfort and style with this Lancaster Table & Seating clear coat finish ladder back swivel bar stool natural wood seat. This bar stool's wood seat combines with its contemporary ladder back steel frame to instill a modern look in any location. Plus, since this bar stool's back is contoured, it will provide comfort for the customer while maintaining a distinct appearance.

This bar stool's sturdy steel frame provides unmatched durability in your dining room. It can hold up to 330 lb. of weight thanks to the steel frame and supports under the seat. Additionally, the clear powder coating on this bar stool ensures longevity through everyday wear and tear, resisting strains, scratches, and smudges. It also features a ladder back design that gives it a unique visual appeal, making it perfect for either upscale or casual decor. The plywood seat provides comfort for your guests, and it's also durable and easy to clean! The natural wood finish is perfect for adding a contemporary feel to your establishment.

This bar stool's swivel design allows guests to turn in their bar stools to comfortably socialize and fully enjoy your venue. Plus, the footrest gives customers a place to rest their legs. Each leg of this bar stool has a glide on the bottom to protect floors from becoming scuffed when the bar stools are moved. To save you money, these bar stools are shipped with the seat detached. This bar stool requires light assembly by screwing in the seat cushion to the top frame and assembling the swivel plate into the base frame.