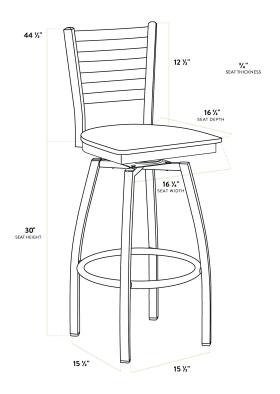

| Length           | 16 1/2 Inches     |
|------------------|-------------------|
| Width            | 16 3/4 Inches     |
| Height           | 44 1/2 Inches     |
| Seat Width       | 16 3/4 Inches     |
| Seat Depth       | 16 1/2 Inches     |
| Height Style     | Bar Height        |
| Seat Height      | 30 Inches         |
| Arms             | Without Arms      |
| Assembly Options | Assembly Required |
| Back             | With Back         |