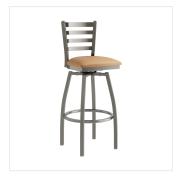

## Lancaster Table & Seating Clear Coat Finish Ladder Back Swivel Bar Stool with 2 1/2" Light Brown Vinyl Padded Seat

#164BLDRSWCLB

| Item #: 164BLDRSWCLB | Qty:  |
|----------------------|-------|
| Project:             |       |
| Approval:            | Date: |

## **Notes & Details**

Seat your guests in comfort and style with this Lancaster Table & Seating clear coat finish ladder back swivel bar stool with 2 1/2" light brown vinyl padded seat. This bar stool's sleek padded seat combines with its contemporary ladder back steel frame to instill a modern look in any location. Plus, since this bar stool's back is contoured, it will provide comfort for the customer while maintaining a distinct appearance.

This bar stool's sturdy steel frame provides unmatched durability in your dining room. It can hold up to 330 lb. of weight thanks to the steel frame and supports under the seat. Additionally, the clear powder coating on this bar stool ensures longevity through everyday wear and tear, resisting strains, scratches, and smudges. It also features a ladder back design that gives it a unique visual appeal, making it perfect for either upscale or casual decor. The 2 1/2" thick light brown vinyl padded seat provides comfort for your guests, and it's also durable and easy to clean! It is made with fire-retardant foam for added safety.