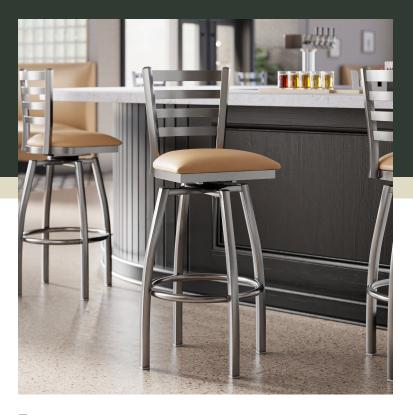

## **Features**

- Contoured back and swivel design allows guests to comfortably socialize
- Soft 2 1/2" thick vinyl padded cushion
- Durable steel frame with stylish clear coat finish
- Great for bar and raised table seating
- Ships unassembled to save on shipping costs

## **Notes & Details**

Seat your guests in comfort and style with this Lancaster Table & Seating clear coat finish ladder back swivel bar stool with 2 1/2" light brown vinyl padded seat. This bar stool's sleek padded seat combines with its contemporary ladder back steel frame to instill a modern look in any location. Plus, since this bar stool's back is contoured, it will provide comfort for the customer while maintaining a distinct appearance.

This bar stool's sturdy steel frame provides unmatched durability in your dining room. It can hold up to 330 lb. of weight thanks to the steel frame and supports under the seat. Additionally, the clear powder coating on this bar stool ensures longevity through everyday wear and tear, resisting strains, scratches, and smudges. It also features a ladder back design that gives it a unique visual appeal, making it perfect for either upscale or casual decor. The 2 1/2" thick light brown vinyl padded seat provides comfort for your guests, and it's also durable and easy to clean! It is made with fire-retardant foam for added safety.

This bar stool's swivel design allows guests to turn in their bar stools to comfortably socialize and fully enjoy your venue. Plus, the footrest gives customers a place to rest their legs. Each leg of this bar stool has a glide on the bottom to protect floors from becoming scuffed when the bar stools are moved. To save you money, these bar stools are shipped with the seat detached. This bar stool requires light assembly by screwing in the seat cushion to the top frame and assembling the swivel plate into the base frame.