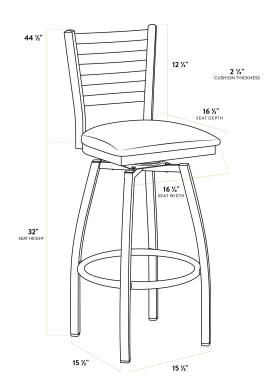

| Length           | 16 1/2 Inches     |
|------------------|-------------------|
| Width            | 16 3/4 Inches     |
| Height           | 44 1/2 Inches     |
| Seat Width       | 16 3/4 Inches     |
| Seat Depth       | 16 1/2 Inches     |
| Height Style     | Bar Height        |
| Seat Height      | 32 Inches         |
| Arms             | Without Arms      |
| Assembly Options | Assembly Required |
| Back             | With Back         |