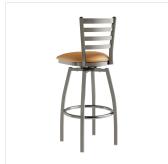

## Plan View

| Length           | 16 1/2 Inches     |
|------------------|-------------------|
| Width            | 16 3/4 Inches     |
| Height           | 44 1/2 Inches     |
| Seat Width       | 16 3/4 Inches     |
| Seat Depth       | 16 1/2 Inches     |
| Height Style     | Bar Height        |
| Seat Height      | 32 Inches         |
| Arms             | Without Arms      |
| Assembly Options | Assembly Required |
| Back             | With Back         |