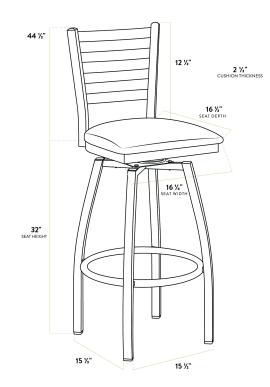

| Length           | 16 1/2 Inches     |
|------------------|-------------------|
| Width            | 16 3/4 Inches     |
| Height           | 44 1/2 Inches     |
| Seat Width       | 16 3/4 Inches     |
| Seat Depth       | 16 1/2 Inches     |
| Height Style     | Bar Height        |
| Seat Height      | 32 Inches         |
| Arms             | Without Arms      |
| Assembly Options | Assembly Required |
| Back             | With Back         |

| Back Color     | Silver           |
|----------------|------------------|
| Capacity       | 330 lb.          |
| Features       | Swivel Seat      |
| Finish         | Clear Coat       |
| Frame Color    | Silver           |
| Frame Material | Metal<br>Steel   |
| Padded Seat    | With Padded Seat |
| Seat Color     | Brown            |
| Seat Material  | Vinyl            |
| Seat Thickness | 2 1/2 Inches     |
| Seat Type      | Solid            |
| Style          | Ladder Back      |
| Туре           | Stools           |
| Usage          | Indoor           |