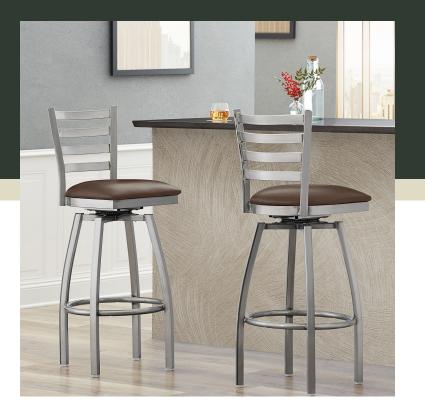

## **Notes & Details**

Seat your guests in comfort and style with this Lancaster Table & Seating clear coat finish ladder back swivel bar stool with 2 1/2" dark brown vinyl padded seat. This bar stool's sleek padded seat combines with its contemporary ladder back steel frame to instill a modern look in any location. Plus, since this bar stool's back is contoured, it will provide comfort for the customer while maintaining a distinct appearance.

This bar stool's sturdy steel frame provides unmatched durability in your dining room. It can hold up to 330 lb. of weight thanks to the steel frame and supports under the seat. Additionally, the clear powder coating on this bar stool ensures longevity through everyday wear and tear, resisting strains, scratches, and smudges. It also features a ladder back design that gives it a unique visual appeal, making it perfect for either upscale or casual decor. The 2 1/2" thick dark brown vinyl padded seat provides comfort for your guests, and it's also durable and easy to clean! It is made with fire-retardant foam for added safety.

This bar stool's swivel design allows guests to turn in their bar stools to comfortably socialize and fully enjoy your venue. Plus, the footrest gives customers a place to rest their legs. Each leg of this bar stool has a glide on the bottom to protect floors from becoming scuffed when the bar stools are moved. To save you money, these bar stools are shipped with the seat detached. This bar stool requires light assembly by screwing in the seat cushion to the top frame and assembling the swivel plate into the base frame.