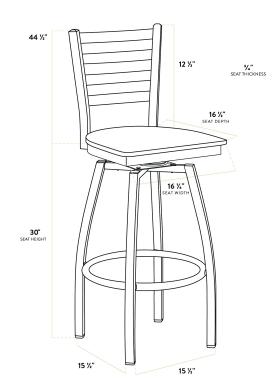

| Length           | 16 1/2 Inches     |
|------------------|-------------------|
| Width            | 16 3/4 Inches     |
| Height           | 44 1/2 Inches     |
| Seat Width       | 16 3/4 Inches     |
| Seat Depth       | 16 1/2 Inches     |
| Height Style     | Bar Height        |
| Seat Height      | 30 Inches         |
| Arms             | Without Arms      |
| Assembly Options | Assembly Required |
| Back             | With Back         |

## **Plan View**