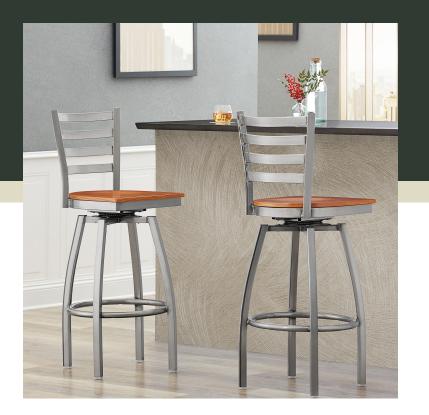

## **Features**

- Contoured back and swivel design allows guests to comfortably socialize
- Trendy cherry wood seat brings elegance to any establishment
- Durable steel frame with stylish clear coat finish
- Great for bar and raised table seating
- Ships unassembled to save on shipping costs

## **Notes & Details**

Seat your guests in comfort and style with this Lancaster Table & Seating clear coat finish ladder back swivel bar stool cherry wood seat. This bar stool's wood seat combines with its contemporary ladder back steel frame to instill a modern look in any location. Plus, since this bar stool's back is contoured, it will provide comfort for the customer while maintaining a distinct appearance.

This bar stool's sturdy steel frame provides unmatched durability in your dining room. It can hold up to 330 lb. of weight thanks to the steel frame and supports under the seat. Additionally, the clear powder coating on this bar stool ensures longevity through everyday wear and tear, resisting strains, scratches, and smudges. It also features a ladder back design that gives it a unique visual appeal, making it perfect for either upscale or casual decor. The plywood seat provides comfort for your guests, and it's also durable and easy to clean! The cherry wood finish is perfect for adding a contemporary feel to your establishment.