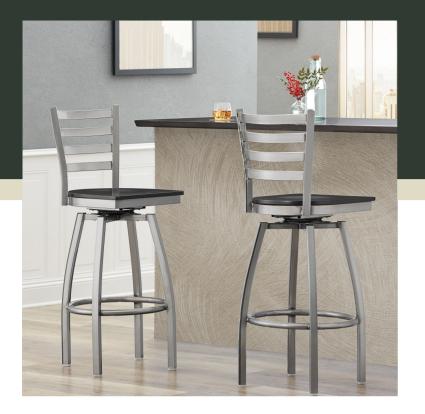

## **Features**

- Contoured back and swivel design allows guests to comfortably socialize
- Trendy black wood seat brings elegance to any establishment
- Durable steel frame with stylish clear coat finish
- Great for bar and raised table seating
- Ships unassembled to save on shipping costs

## Notes & Details

Seat your guests in comfort and style with this Lancaster Table & Seating clear coat finish ladder back swivel bar stool black wood seat. This bar stool's wood seat combines with its contemporary ladder back steel frame to instill a modern look in any location. Plus, since this bar stool's back is contoured, it will provide comfort for the customer while maintaining a distinct appearance.

This bar stool's swivel design allows guests to turn in their bar stools to comfortably socialize and fully enjoy your venue. Plus, the footrest gives customers a place to rest their legs. Each leg of this bar stool has a glide on the bottom to protect floors from becoming scuffed when the bar stools are moved. To save you money, these bar stools are shipped with the seat detached. This bar stool requires light assembly by screwing in the seat cushion to the top frame and assembling the swivel plate into the base frame.