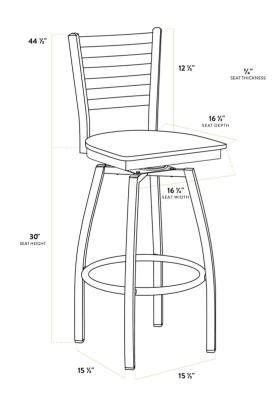

## Lancaster Table & Seating Clear Coat Finish Ladder Back Swivel Bar Stool with Black Wood Seat

#164BLDRSWCBW

| Qty:  |
|-------|
|       |
| Date: |
|       |
|       |

| Length       | 16 1/2 Inches     |
|--------------|-------------------|
| Width        | 16 3/4 Inches     |
| Height       | 44 1/2 Inches     |
| Seat Width   | 16 3/4 Inches     |
| Seat Depth   | 16 1/2 Inches     |
| Height Style | Bar Height        |
| Seat Height  | 30 Inches         |
| Arms         | Without Arms      |
| Assembled    | Assembly Required |
| Back         | With Back         |