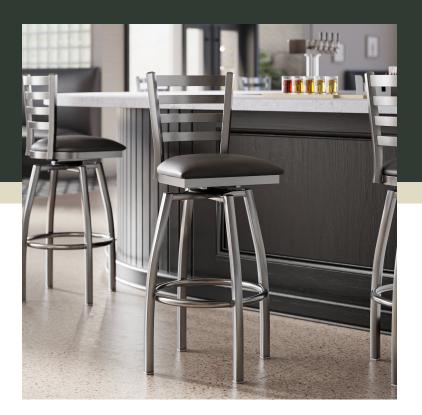

## **Plan View**

Seat your guests in comfort and style with this Lancaster Table & Seating clear coat finish ladder back swivel bar stool with 2 1/2" black vinyl padded seat. This bar stool's sleek padded seat combines with its contemporary ladder back steel frame to instill a modern look in any location. Plus, since this bar stool's back is contoured, it will provide comfort for the customer while maintaining a distinct appearance.

This bar stool's sturdy steel frame provides unmatched durability in your dining room. It can hold up to 330 lb. of weight thanks to the steel frame and supports under the seat. Additionally, the clear powder coating on this bar stool ensures longevity through everyday wear and tear, resisting strains, scratches, and smudges. It also features a ladder back design that gives it a unique visual appeal, making it perfect for either upscale or casual decor. The 2 1/2" thick black vinyl padded seat provides comfort for your guests, and it's also durable and easy to clean! It is made with fire-retardant foam for added safety.

This bar stool's swivel design allows guests to turn in their bar stools to comfortably socialize and fully enjoy your venue. Plus, the footrest gives customers a place to rest their legs. Each leg of this bar stool has a glide on the bottom to protect floors from becoming scuffed when the bar stools are moved. To save you money, these bar stools are shipped with the seat detached. This bar stool requires light assembly by screwing in the seat cushion to the top frame and assembling the swivel plate into the base frame.