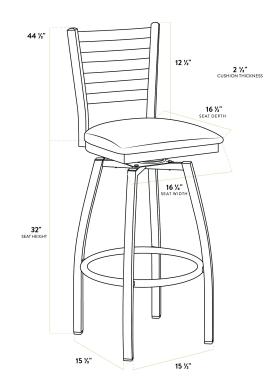

| Length           | 16 1/2 Inches     |
|------------------|-------------------|
| Width            | 16 3/4 Inches     |
| Height           | 44 1/2 Inches     |
| Seat Width       | 16 3/4 Inches     |
| Seat Depth       | 16 1/2 Inches     |
| Height Style     | Bar Height        |
| Seat Height      | 32 Inches         |
| Arms             | Without Arms      |
| Assembly Options | Assembly Required |
| Back             | With Back         |