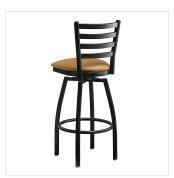

## **Features**

- Contoured back and swivel design allows guests to comfortably socialize
- Soft 2 1/2" thick vinyl padded cushion
- Durable steel frame with stain- and smudge-resistant black powder coated finish
- Great for bar and raised table seating
- Ships unassembled to save on shipping costs

## **Notes & Details**

Seat your guests in comfort and style with this Lancaster Table & Seating black finish ladder back swivel bar stool with 2 1/2" light brown vinyl padded seat. This bar stool's sleek padded seat combines with its contemporary ladder back steel frame to instill a modern look in any location. Plus, since this bar stool's back is contoured, it will provide comfort for the customer while maintaining a distinct appearance.

This bar stool's sturdy steel frame provides unmatched durability in your dining room. It can hold up to 330 lb. of weight thanks to the steel frame and supports under the seat. Additionally, the black powder coating on this bar stool ensures longevity through everyday wear and tear, resisting strains, scratches, and smudges. It also features a ladder back design that gives it a unique visual appeal, making it perfect for either upscale or casual decor. The 2 1/2" thick light brown vinyl padded seat provides comfort for your guests, and it's also durable and easy to clean! It is made with fire-retardant foam for added safety.