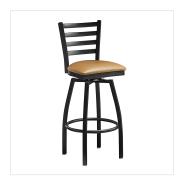

## **Features**

- Contoured back and swivel design allows guests to comfortably socialize
- Soft 2 1/2" thick vinyl padded cushion
- Durable steel frame with stain- and smudge-resistant black powder coated finish
- Great for bar and raised table seating
- Ships unassembled to save on shipping costs

## **Notes & Details**

Seat your guests in comfort and style with this Lancaster Table & Seating black finish ladder back swivel bar stool with 2 1/2" light brown vinyl padded seat. This bar stool's sleek padded seat combines with its contemporary ladder back steel frame to instill a modern look in any location. Plus, since this bar stool's back is contoured, it will provide comfort for the customer while maintaining a distinct appearance.

This bar stool's sturdy steel frame provides unmatched durability in your dining room. It can hold up to 330 lb. of weight thanks to the steel frame and supports under the seat. Additionally, the black powder coating on this bar stool ensures longevity through everyday wear and tear, resisting strains, scratches, and smudges. It also features a ladder back design that gives it a unique visual appeal, making it perfect for either upscale or casual decor. The 2 1/2" thick light brown vinyl padded seat provides comfort for your guests, and it's also durable and easy to clean! It is made with fire-retardant foam for added safety.