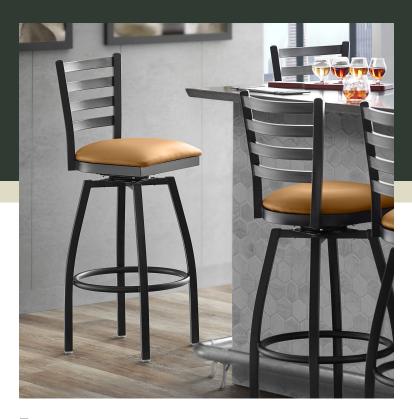

## **Features**

- Contoured back and swivel design allows guests to comfortably socialize
- Soft 2 1/2" thick vinyl padded cushion
- Durable steel frame with stain- and smudge-resistant black powder coated finish
- Great for bar and raised table seating
- Ships unassembled to save on shipping costs

## **Notes & Details**

Seat your guests in comfort and style with this Lancaster Table & Seating black finish ladder back swivel bar stool with 2 1/2" light brown vinyl padded seat. This bar stool's sleek padded seat combines with its contemporary ladder back steel frame to instill a modern look in any location. Plus, since this bar stool's back is contoured, it will provide comfort for the customer while maintaining a distinct appearance.

This bar stool's sturdy steel frame provides unmatched durability in your dining room. It can hold up to 330 lb. of weight thanks to the steel frame and supports under the seat. Additionally, the black powder coating on this bar stool ensures longevity through everyday wear and tear, resisting strains, scratches, and smudges. It also features a ladder back design that gives it a unique visual appeal, making it perfect for either upscale or casual decor. The 2 1/2" thick light brown vinyl padded seat provides comfort for your guests, and it's also durable and easy to clean! It is made with fire-retardant foam for added safety.

This bar stool's swivel design allows guests to turn in their bar stools to comfortably socialize and fully enjoy your venue. Plus, the footrest gives customers a place to rest their legs. Each leg of this bar stool has a glide on the bottom to protect floors from becoming scuffed when the bar stools are moved. To save you money, these bar stools are shipped with the seat detached. This bar stool requires light assembly by screwing in the seat cushion to the top frame and assembling the swivel plate into the base frame.