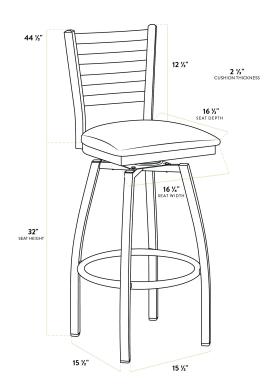

| Length           | 16 1/2 Inches     |
|------------------|-------------------|
| Width            | 16 3/4 Inches     |
| Height           | 44 1/2 Inches     |
| Seat Width       | 16 3/4 Inches     |
| Seat Depth       | 16 1/2 Inches     |
| Height Style     | Bar Height        |
| Seat Height      | 32 Inches         |
| Arms             | Without Arms      |
| Assembly Options | Assembly Required |
| Back             | With Back         |