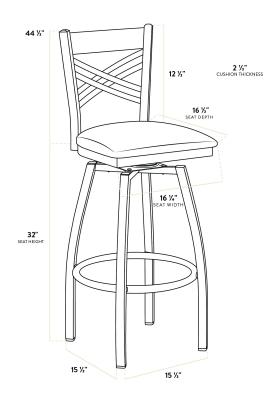

| Length           | 16 1/2 Inches     |
|------------------|-------------------|
| Width            | 16 3/4 Inches     |
| Height           | 44 1/2 Inches     |
| Seat Width       | 16 3/4 Inches     |
| Seat Depth       | 16 1/2 Inches     |
| Height Style     | Bar Height        |
| Seat Height      | 32 Inches         |
| Arms             | Without Arms      |
| Assembly Options | Assembly Required |
| Back             | With Back         |