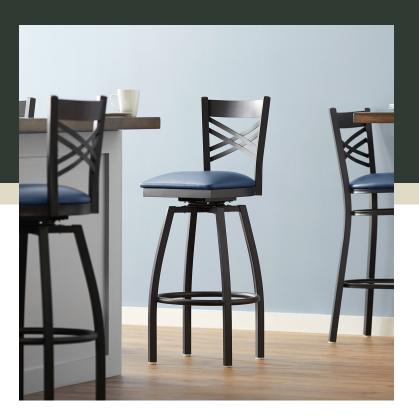

## Lancaster Table & Seating Black Finish Cross Back Swivel Bar Stool with 2 1/2" Navy Vinyl Padded Seat

#164BCROSBNVS

| Item #:   | 164BCROSBNVS | Qty:  |  |
|-----------|--------------|-------|--|
| Project:  |              |       |  |
| Approval: |              | Date: |  |

## **Notes & Details**

Seat your guests in comfort and style with this Lancaster Table & Seating black finish cross back swivel bar stool with 2 1/2" navy vinyl padded seat. This bar stool's sleek padded seat combines with its contemporary cross back steel frame to instill a modern look in any location. Plus, since this bar stool's back is contoured, it will provide comfort for the customer while maintaining a distinct appearance.

This bar stool's sturdy steel frame provides unmatched durability in your dining room. It can hold up to 330 lb. of weight thanks to the steel frame and supports under the seat. Additionally, the black powder coating on this bar stool ensures longevity through everyday wear and tear, resisting strains, scratches, and smudges. It also features a cross back design that gives it a unique visual appeal, making it perfect for either upscale or casual decor. The 2 1/2" thick navy vinyl padded seat provides comfort for your guests, and it's also durable and easy to clean! It is made with fire-retardant foam for added safety.

This bar stool's swivel design allows guests to turn in their bar stools to comfortably socialize and fully enjoy your venue. Plus, the footrest gives customers a place to rest their legs. Each leg of this bar stool has a glide on the bottom to protect floors from becoming scuffed when the bar stools are moved. To save you money, these bar stools are shipped with the seat detached. This bar stool requires light assembly by screwing in the seat cushion to the top frame and assembling the swivel plate into the base frame.