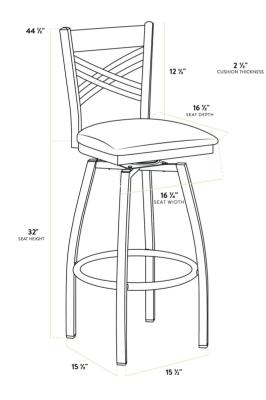

| Length       | 16 1/2 Inches     |
|--------------|-------------------|
| Width        | 16 3/4 Inches     |
| Height       | 44 1/2 Inches     |
| Seat Width   | 16 3/4 Inches     |
| Seat Depth   | 16 1/2 Inches     |
| Height Style | Bar Height        |
| Seat Height  | 32 Inches         |
| Arms         | Without Arms      |
| Assembled    | Assembly Required |
| Back         | With Back         |