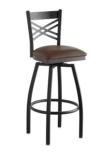

## Features

- Contoured back and swivel design allows guests to comfortably socialize
- Soft 2 1/2" thick vinyl padded cushion
- Durable steel frame with stain- and smudge-resistant black powder coated finish
- Great for bar and raised table seating
- Ships unassembled to save on shipping costs

## Notes & Details

Seat your guests in comfort and style with this Lancaster Table & Seating black finish cross back swivel bar stool with 2 1/2" dark brown vinyl padded seat. This bar stool's sleek padded seat combines with its contemporary cross back steel frame to instill a modern look in any location. Plus, since this bar stool's back is contoured, it will provide comfort for the customer while maintaining a distinct appearance.

This bar stool's sturdy steel frame provides unmatched durability in your dining room. It can hold up to 330 lb. of weight thanks to the steel frame and supports under the seat. Additionally, the black powder coating on this bar stool ensures longevity through everyday wear and tear, resisting strains, scratches, and smudges. It also features a cross back design that gives it a unique visual appeal, making it perfect for either upscale or casual decor. The 2 1/2" thick dark brown vinyl padded seat provides comfort for your guests, and it's also durable and easy to clean! It is made with fire-retardant foam for added safety.

This bar stool's swivel design allows guests to turn in their bar stools to comfortably socialize and fully enjoy your venue. Plus, the footrest gives customers a place to rest their legs. Each leg of this bar stool has a glide on the bottom to protect floors from becoming scuffed when the bar stools are moved. To save you money, these bar stools are shipped with the seat detached. This bar stool requires light assembly by screwing in the seat cushion to the top frame and assembling the swivel plate into the base frame.