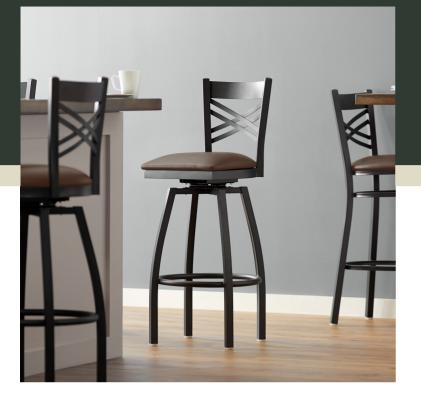

## Features

- Contoured back and swivel design allows guests to comfortably socialize
- Soft 2 1/2" thick vinyl padded cushion
- Durable steel frame with stain- and smudge-resistant black powder coated finish
- Great for bar and raised table seating
- Ships unassembled to save on shipping costs

## Notes & Details

Seat your guests in comfort and style with this Lancaster Table & Seating black finish cross back swivel bar stool with 2 1/2" dark brown vinyl padded seat. This bar stool's sleek padded seat combines with its contemporary cross back steel frame to instill a modern look in any location. Plus, since this bar stool's back is contoured, it will provide comfort for the customer while maintaining a distinct appearance.

This bar stool's sturdy steel frame provides unmatched durability in your dining room. It can hold up to 330 lb. of weight thanks to the steel frame and supports under the seat. Additionally, the black powder coating on this bar stool ensures longevity through everyday wear and tear, resisting strains, scratches, and smudges. It also features a cross back design that gives it a unique visual appeal, making it perfect for either upscale or casual decor. The 2 1/2" thick dark brown vinyl padded seat provides comfort for your guests, and it's also durable and easy to clean! It is made with fire-retardant foam for added safety.

This bar stool's swivel design allows guests to turn in their bar stools to comfortably socialize and fully enjoy your venue. Plus, the footrest gives customers a place to rest their legs. Each leg of this bar stool has a glide on the bottom to protect floors from becoming scuffed when the bar stools are moved. To save you money, these bar stools are shipped with the seat detached. This bar stool requires light assembly by screwing in the seat cushion to the top frame and assembling the swivel plate into the base frame.