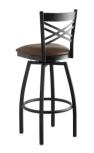

## Features

- Contoured back and swivel design allows guests to comfortably socialize
- Soft 2 1/2" thick vinyl padded cushion
- Durable steel frame with stain- and smudge-resistant black powder coated finish
- Great for bar and raised table seating
- Ships unassembled to save on shipping costs

## Notes & Details

Seat your guests in comfort and style with this Lancaster Table & Seating black finish cross back swivel bar stool with 2 1/2" dark brown vinyl padded seat. This bar stool's sleek padded seat combines with its contemporary cross back steel frame to instill a modern look in any location. Plus, since this bar stool's back is contoured, it will provide comfort for the customer while maintaining a distinct appearance.

This bar stool's sturdy steel frame provides unmatched durability in your dining room. It can hold up to 330 lb. of weight thanks to the steel frame and supports under the seat. Additionally, the black powder coating on this bar stool ensures longevity through everyday wear and tear, resisting strains, scratches, and smudges. It also features a cross back design that gives it a unique visual appeal, making it perfect for either upscale or casual decor. The 2 1/2" thick dark brown vinyl padded seat provides comfort for your guests, and it's also durable and easy to clean! It is made with fire-retardant foam for added safety.

This bar stool's swivel design allows guests to turn in their bar stools to comfortably socialize and fully enjoy your venue. Plus, the footrest gives customers a place to rest their legs. Each leg of this bar stool has a glide on the bottom to protect floors from becoming scuffed when the bar stools are moved. To save you money, these bar stools are shipped with the seat detached. This bar stool requires light assembly by screwing in the seat cushion to the top frame and assembling the swivel plate into the base frame.