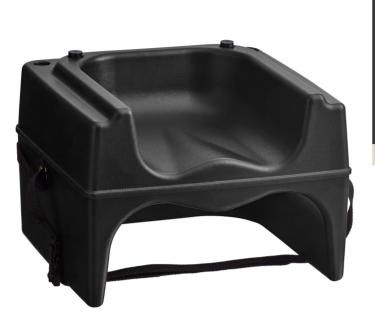

## **Notes & Details**

Give your smallest guests a comfortable place to sit with this Lancaster Table & Seating black plastic dual height booster seat with chair strap! This booster seat features a contoured seat to promote comfort. The textured exterior helps to keep children from slipping around, while the built-in non-skid pads keep the seat securely on chairs. Plus, the dual height design allows you to use the same seat for children of varying ages and sizes. Simply flip the chair to provide a height boost of either 3 1/2 inches or 5 inches.

This booster seat comes with two straps to keep children safe while they're sitting. The first strap attaches to the back of the chair, while the second strap attaches underneath the chair, helping to keep the seat firmly in place. The included snap clasps ensure quick, simple fastening, too.

This booster seat's wide, square base also provides superior stability. It can be used both indoors and outdoors, but it should be stored indoors when not in use. This booster seat accommodates most children that require a boost at the table. It is only intended for children that can sit up unassisted. Give your young guests the boost they need to easily reach utensils and cups for mess-free meals with this Lancaster Table & Seating dual booster seat!