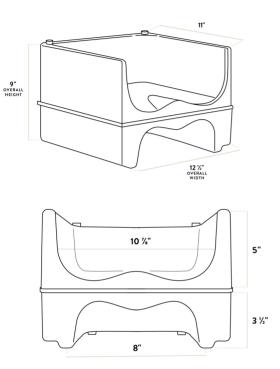

#### Length 11 Inches Width 12 1/2 Inches Height 9 Inches Maximum Depth 11 Inches Maximum Seat Height 5 Inches 3 1/2 Inches Minimum Seat Height Assembled Fully Assembled Color Black Features Chair Strap Stackable

## **Plan View**